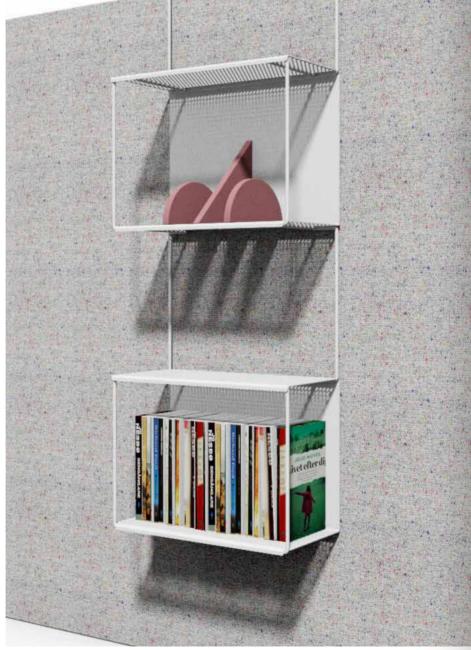

t to include EFG Add – our series of smart and practical accessories especially developed to add a personal touch to your workstation. Here is everything you need to work as efficiently and organized as possible. From memo boards and paper holders to mirrors, hangers, shelves and cable trays. Most of the accessories are simply hung across the edge of the screen and may be moved around or brought along to the next workstation without leaving a mark.

For more information and color/material selections for EFG Tab: <a href="http://www.efg.info/Products">http://www.efg.info/Products</a>



# **ACCESSORIES THAT** COMPLETE YOUR WORKPLACE

To guide you through the EFG Add assortment, we've created three sub categories of accessories, all with an efficient and structured workplace in mind.









## **ASSORTMENT KIT**

WELCOMING features all of the accessories necessary to get your workstation up and running. SHARING is a set of accessories that facilitate the use of common office areas where people gather to share thoughts and know-how. ORGANIZING contains the basic accessories you need to get your workstation organized.

#### WELCOMING KIT



EFG ADD COAT HANGER KIT ROUND OR SQUARE EFG Add Base

2 x EFG Add Coat Hanger 4 x EFG Add Hook



EFG ADD MIRROR KIT **ROUND OR SQUARE** EFG Add Base EFG Add Mirror

EFG Add Hook



EFG ADD NAMETAG KIT **ROUND OR SQUARE** 5 x EFG Add Nametag



#### SHARING KIT



EFG ADD NOTEBOARD KIT **ROUND OR SQUARE** 

EFG Add Base EFG Add Noteboard Whiteboard Pen Kit



EFG ADD MAGAZINE HOLDER KIT **ROUND OR SQUARE** 

EFG Add Base 4 x EFG Add Magazi