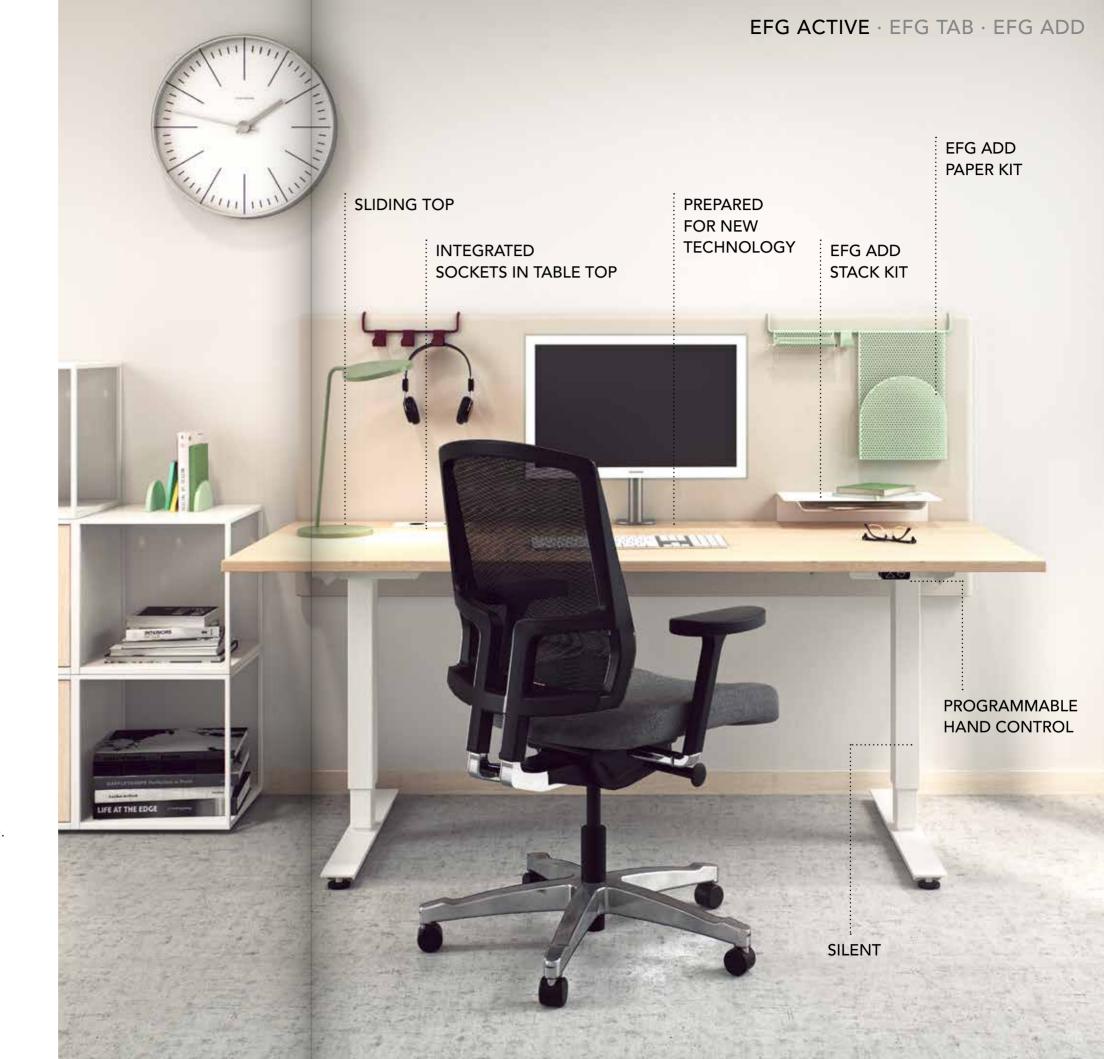

### RAISE AND LOWER THE TABLE WIT-HOUT DISTURBANCE

EFG Active is delivered with exceptionally silent motors to minimize noise levels in the open office. The programmable hand control is fitted on the table allowing you to easily create five different, pre-programmed positions.

#### PRACTICAL AND NEAT

EFG Active can be ordered with a sliding top that gives you access to the power outlets in conveniently located cable trays underneath the table. Integrated outlets in the table top simplifies your daily needs to charge everything from smart phones to tablets.

# BUILD INTEGRITY AND PERSONALITY WITH EFG ADD AND EFG TAB

Handling noise levels in an open office is absolutely vital for peace of mind at work. The sound absorbing EFG Tab desk screen allows you to create a workstation that meets to your individual activities and needs for privacy. The screen aside, you might also want to add a function list to free up some more desk space or a sliding table top to facilitate cable management and open up for more accessible power outlets for charging your smart phone etc.

Don't forget to include EFG Add – our series of smart and practical accessories especially developed to add a personal touch to your workstation. Here is everything you need to work as efficiently and organized as possible. From memo boards and paper holders to mirrors, hangers, shelves and cable trays. Most of the accessories are simply hung across the edge of the screen and may be moved around or brought along to the next workstation without leaving a mark.