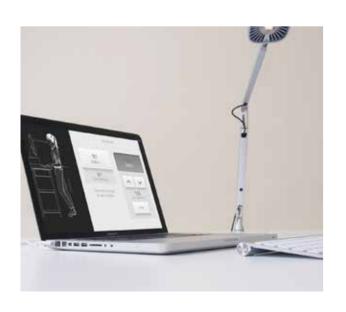

By activating an intelligent module you are free to build the table just as smart as your needs require it to be. For instance, you might use an app on your tablet or smart phone to remind you when it's time to stand up and work for a while. Are you working at an activity based office, an integrated booking system may show you the next available workstation. Your selected desk will then access your stored profile through your laptop, tablet or smart phone and adjust itself according to your specific way of working.

#### KEEP AN EYE ON YOUR HEALTH

An app in your smart phone or laptop allows your desk to register any level changes and remind you to vary your working position during the day. The app also lets you control the built-in power sockets so you can turn off the lights or the computer screen when you leave, at the push of a button.