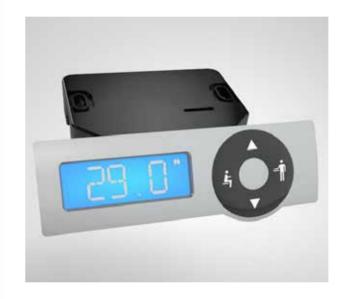

### RAISE AND LOWER THE TABLE WIT-HOUT DISTURBANCE

EFG Active is delivered with exceptionally silent motors to minimize noise levels in the open office. The programmable hand control is fitted on the table allowing you to easily create five different, pre-programmed positions.