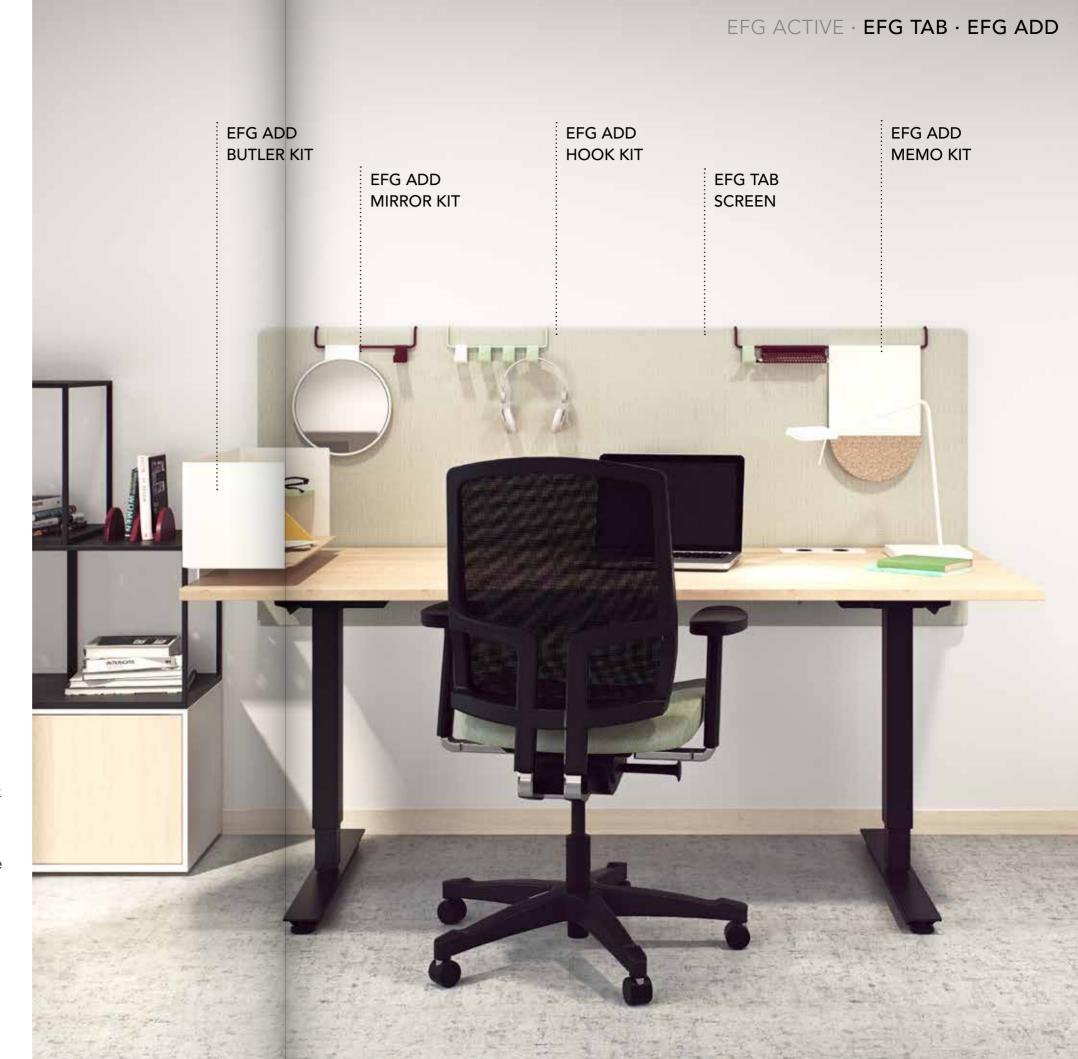

# BUILD INTEGRITY AND PERSONALITY WITH EFG ADD AND EFG TAB

Handling noise levels in an open office is absolutely vital for peace of mind at work. The sound absorbing EFG Tab desk screen allows you to create a workstation that meets to your individual activities and needs for privacy. The screen aside, you might also want to add a function list to free up some more desk space or a sliding table top to facilitate cable management and open up for more accessible power outlets for charging your smart phone etc.

Don't forget to include EFG Add – our series of smart and practical accessories especially developed to add a personal touch to your workstation. Here is everything you need to work as efficiently and organized as possible. From memo boards and paper holders to mirrors, hangers, shelves and cable trays. Most of the accessories are simply hung across the edge of the screen and may be moved around or brought along to the next workstation without leaving a mark.