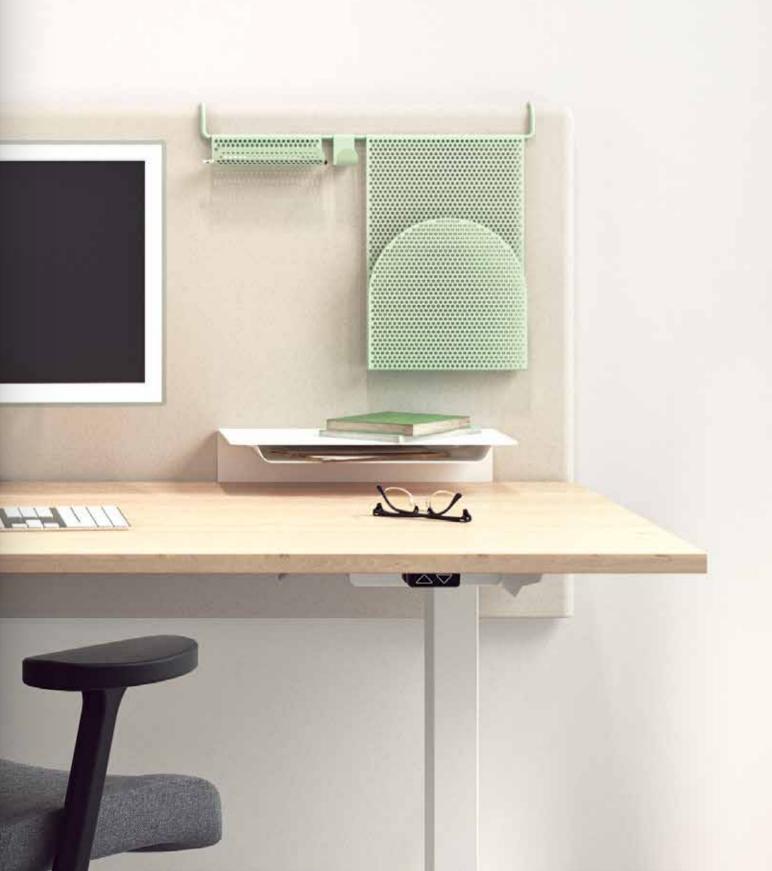

#### PRACTICAL AND NEAT

EFG Active can be ordered with a sliding top that gives you access to the power outlets in conveniently located cable trays underneath the table. Integrated outlets in the table top simplifies your daily needs to charge everything from smart phones to tablets.

# BUILD INTEGRITY AND PERSONALITY WITH EFG ADD AND EFG TAB

Handling noise levels in an open office is absolutely vital for peace of mind at work. The sound absorbing EFG Tab desk screen allows you to create a workstation that meets to your individual activities and needs for privacy. The screen aside, you might also want to add a function list to free up some more desk space or a sliding table top to facilitate cable management and open up for more accessible power outlets for charging your smart phone etc.

Don't forget to include EFG Add – our series of smart and practical accessories especially developed to add a personal touch to your workstation. Here is everything you need to work as efficiently and organized as possible. From memo boards and paper holders to mirrors, hangers, shelves and cable trays. Most of the accessories are simply hung across the edge of the screen and may be moved around or brought along to the next workstation without leaving a mark.