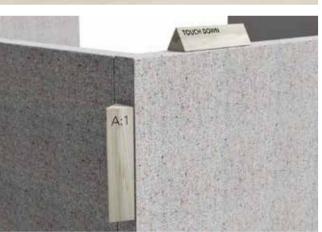

#### WELCOMING KIT

EFG ADD COAT HANGER KIT ROUND OR SQUARE EFG Add Base

2 x EFG Add Coat Hanger 4 x EFG Add Hook

EFG ADD MIRROR KIT **ROUND OR SQUARE** EFG Add Base EFG Add Mirror

EFG Add Hook

EFG ADD NAMETAG KIT **ROUND OR SQUARE** 5 x EFG Add Nametag