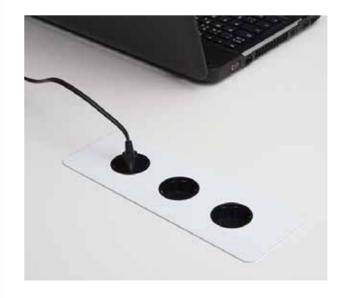

#### PRACTICAL AND NEAT

EFG Active can be ordered with a sliding top that gives you access to the power outlets in conveniently located cable trays underneath the table. Integrated outlets in the table top simplifies your daily needs to charge everything from smart phones to tablets.