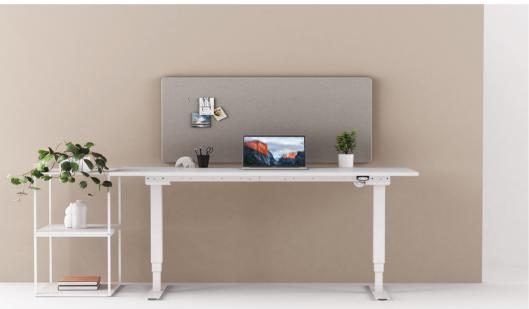

# EFG TAB S DESK SCREEN

EFG Tab S Desk is a classic desk screen. It is available in eight lengths to fit almost every workstation possible - there is a size for every need. It can be mounted on the front or side of the table top, as a divider and sound-absorbent.

. . . .

q

. • 0

0 0 0 0 0 0 0 0 0 0

**•**•••

EFG Tab S Wall screen is a wall-mounted screen with the same sound-absorbing features as the other Tab S models. Your workstation can be placed against the wall in front of the screen, or it can be used as a sound-absorbing accessory. Tab S Wall is available in seven widths and one height, perfectly matched to your workplace.