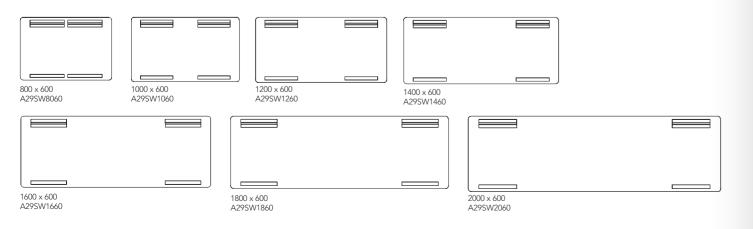

# EFG TAB S DESK SCREEN

EFG Tab S Desk is a classic desk screen. It is available in eight lengths to fit almost every workstation possible - there is a size for every need. It can be mounted on the front or side of the table top, as a divider and sound-absorbent.

EFG Tab S Desk & EFG Tab S Wall: N10 value: 7,7 - 17. Size 800x600 mm - 2000x600 mm