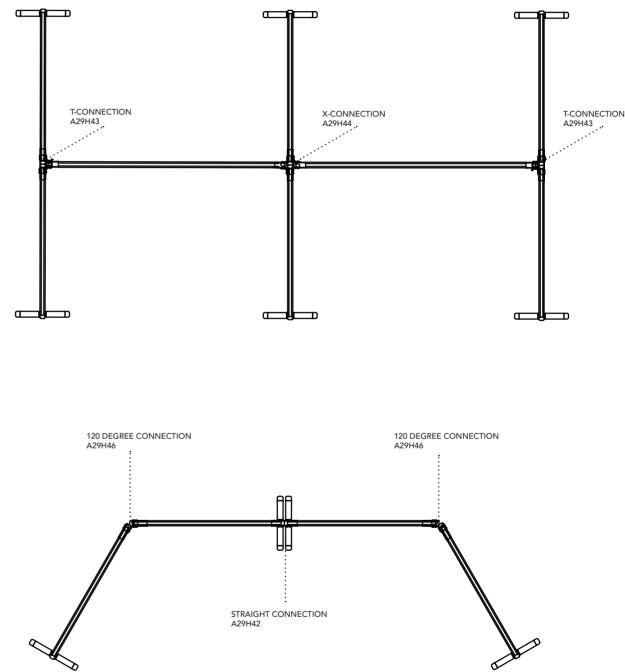

### EFG TAB S FLOOR SCREEN

EFG Tab S Floor is a screen wall system for building rooms within rooms. You decide how much privacy you want in your space. EFG Tab S Floor is available in two heights and five widths. The flexibility of the system offers a large variety of ways to build and re-build your own space as demands change over time. The system is available in two heights, five widths and can be configured at angles of 90, 120 or 180 degrees, straight, T- or X-connection.

## TAB S FLOOR - CONNECTIONS

### EFG TAB S FLOOR CONNECTIONS