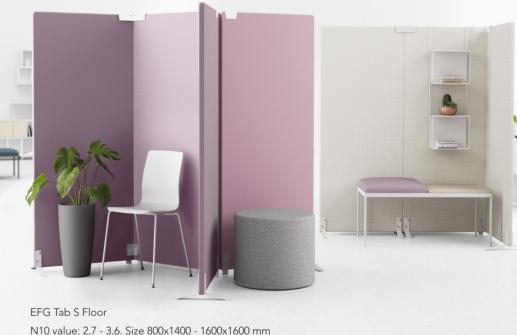

### EFG TAB S FLOOR SCREEN

EFG Tab S Floor is a screen wall system for building rooms within rooms. You decide how much privacy you want in your space. EFG Tab S Floor is available in two heights and five widths. The flexibility of the system offers a large variety of ways to build and re-build your own space as demands change over time. The system is available in two heights, five widths and can be configured at angles of 90, 120 or 180 degrees, straight, T- or X-connection.