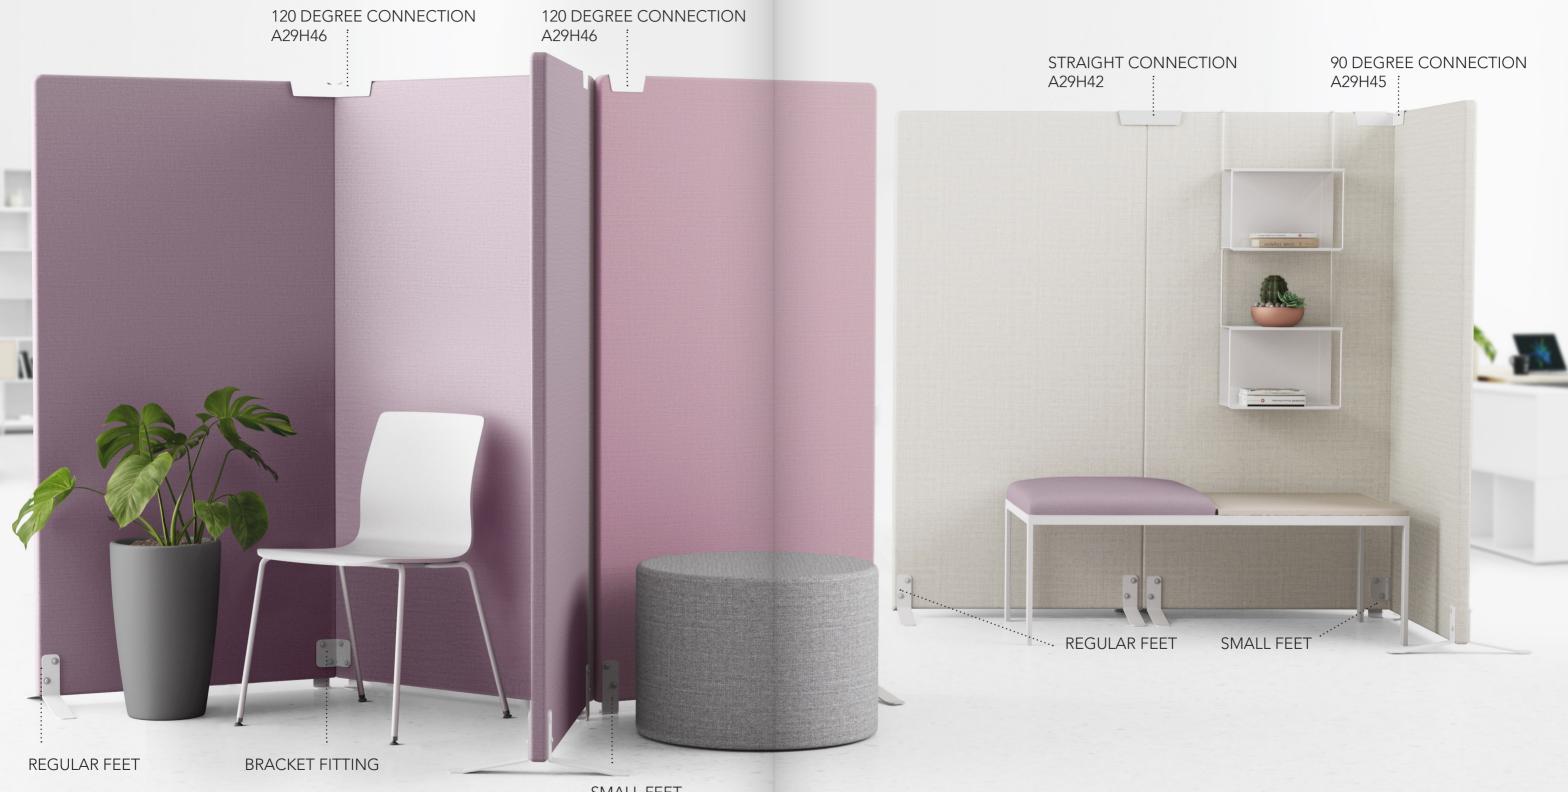

### EFG TAB S FLOOR SCREEN

EFG Tab S Floor is a screen wall system for building rooms within rooms. You decide how much privacy you want in your space. EFG Tab S Floor is available in two heights and five widths. The flexibility of the system offers a large variety of ways to build and re-build your own space as demands change over time. The system is available in two heights, five widths and can be configured at angles of 90, 120 or 180 degrees, straight, T- or X-connection.

## TAB S FLOOR - CONNECTIONS

### EFG TAB S FLOOR CONNECTIONS

#### EFG TAB S FLOOR EXAMPLES

**REGULAR FEET** 

**BRACKET FITTING &** SMALL FEET

## TAB S FLOOR - CONNECTIONS

SMALL FEET