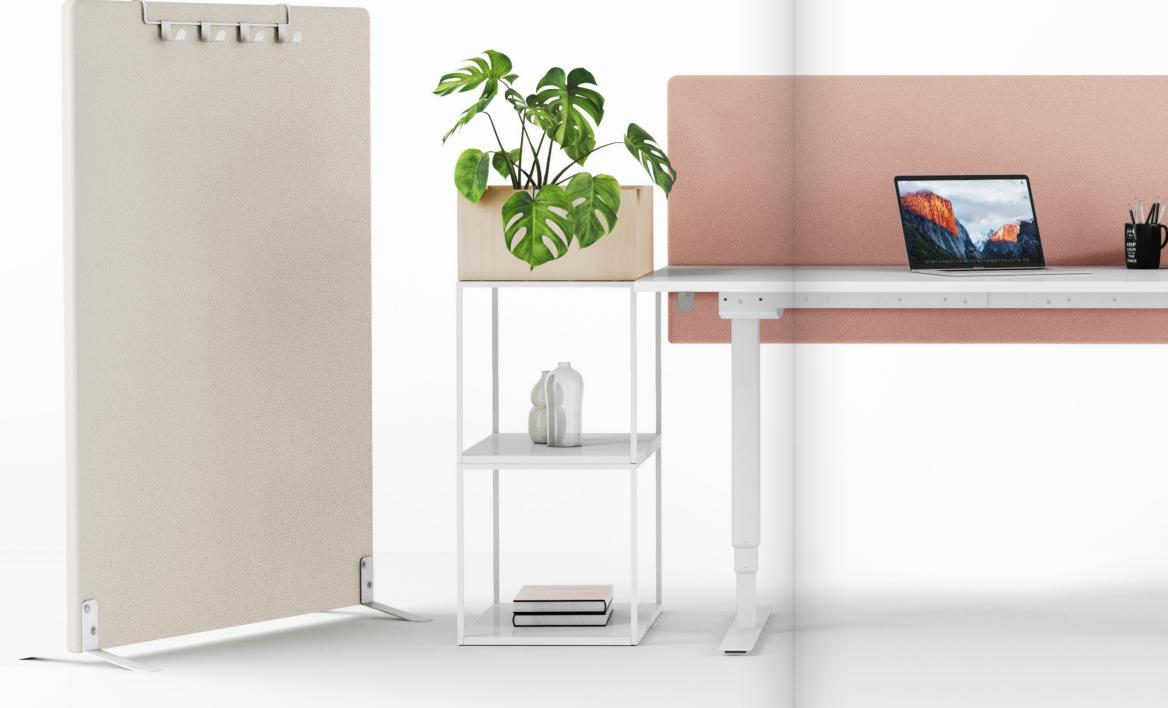

. . . .

q

. • 0

0 0 0 0 0 0 0 0 0 0

**•**•••

EFG Tab S Wall screen is a wall-mounted screen with the same sound-absorbing features as the other Tab S models. Your workstation can be placed against the wall in front of the screen, or it can be used as a sound-absorbing accessory. Tab S Wall is available in seven widths and one height, perfectly matched to your workplace.

### EFG TAB S WALL SCREEN