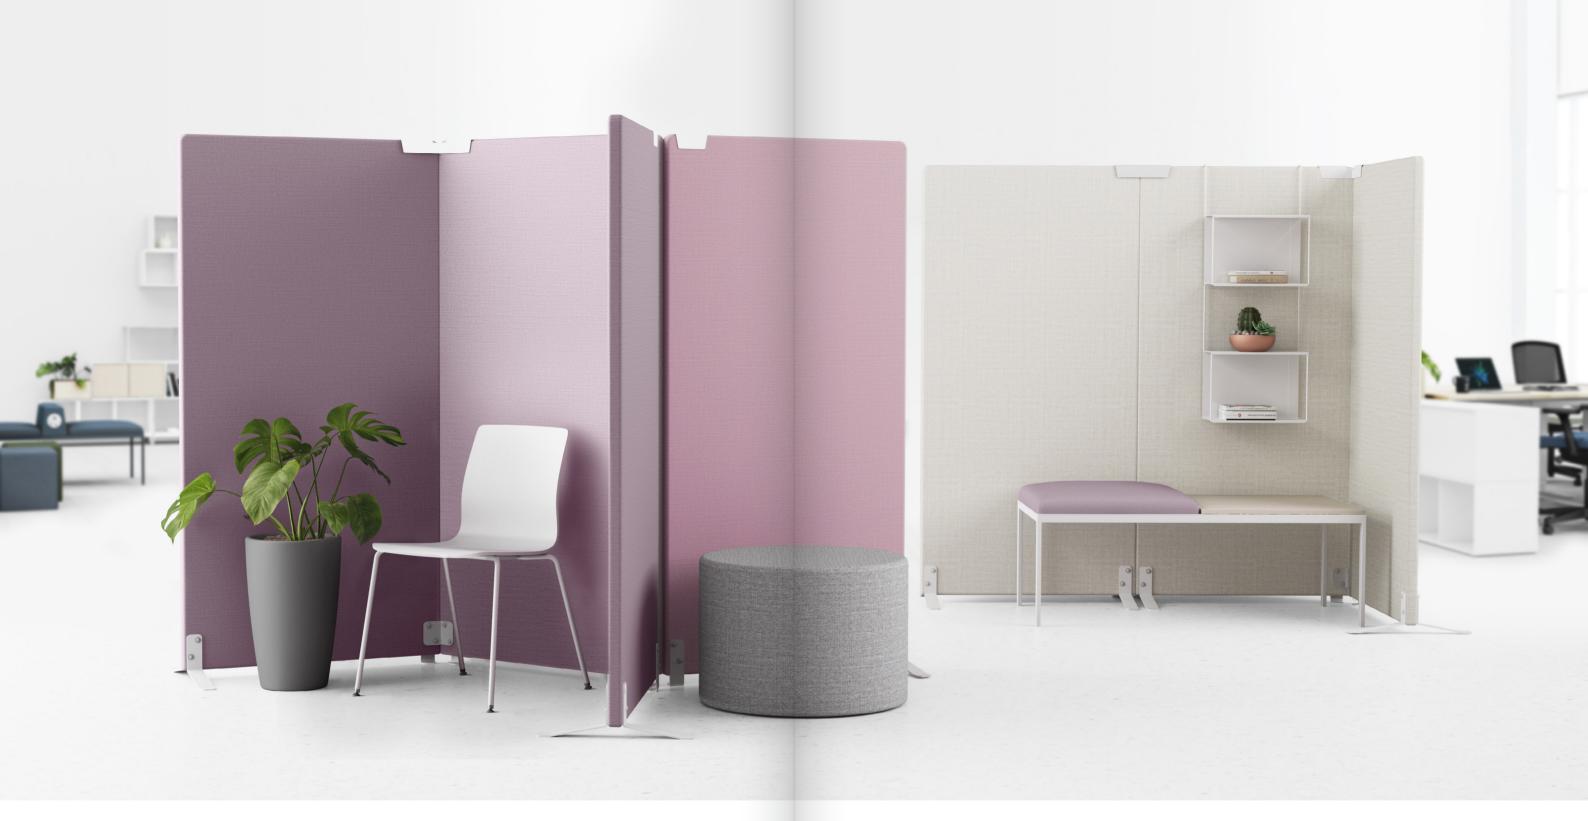

### "S" AS IN SILENT

Meet the EFG Tab S Family of screens. The range consists of three brand new models with flexible functions and a clean, timeless design. A desk screen, a floor screen and a wall-mounted screen in various sizes allows you to find the perfect product for your own office space. Choose from a wide range of fabrics to create your personal solution.

### EFG TAB S FLOOR SCREEN

EFG Tab S Floor is a screen wall system for building rooms within rooms. You decide how much privacy you want in your space. EFG Tab S Floor is available in two heights and five widths. The flexibility of the system offers a large variety of ways to build and re-build your own space as demands change over time. The system is available in two heights, five widths and can be configured at angles of 90, 120 or 180 degrees, straight, T- or X-connection.

# EFG TAB S DESK SCREEN

EFG Tab S Desk is a classic desk screen. It is available in eight lengths to fit almost every workstation possible - there is a size for every need. It can be mounted on the front or side of the table top, as a divider and sound-absorbent.

### EFG TAB S WALL SCREEN