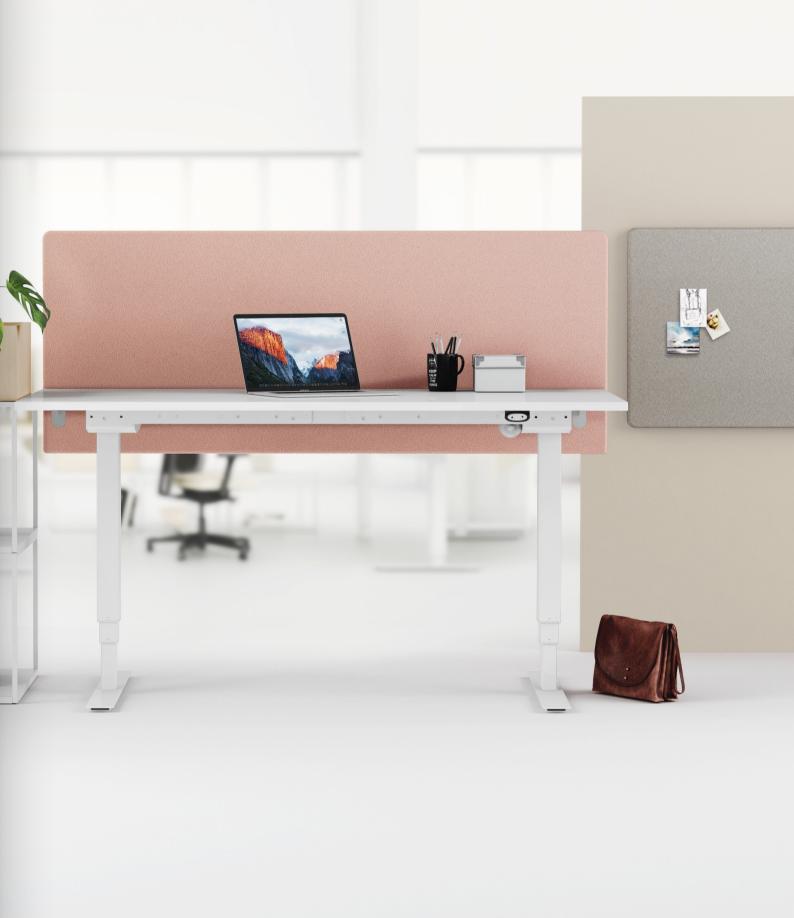

# ADD ACCESSORIES

Don't forget to include EFG Add – From memo boards and paper holders to mirrors, hangers, shelves and cable trays. Most of the accessories are simply hung across the edge of the screen and may be moved around or taken to the next workstation without leaving a mark.

.....

EFG ADD SHELF KIT EFG Add Shelf EFG Add Geometics

ORGANIZING KIT

EFG ADD MEMO KIT ROUND OR SQUARE EFG Add Base EFG Add Memo EFG Add Hook EFG Add Pentray Whiteboard Pen Kit EFG Add Pin Kit

EFG ADD PAPER KIT ROUND OR SQUARE EFG Add Base EFG Add Holder EFG Add Hook EFG Add Pentray