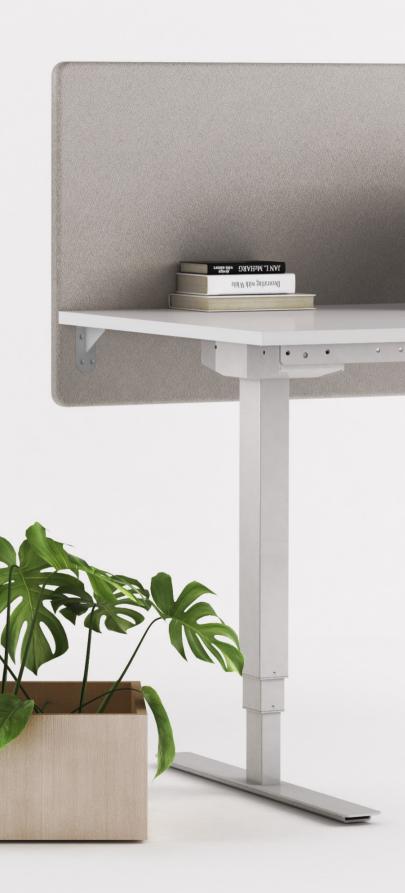

# EFG TAB S DESK SCREEN

EFG Tab S Desk is a classic desk screen. It is available in eight lengths to fit almost every workstation possible - there is a size for every need. It can be mounted on the front or side of the table top, as a divider and sound-absorbent.

The Tab S family of screens are designed with acoustics in mind. They have a sound-absorbing core made of polyester fibre and and polyester textile.

Sound absorbing facts for the EFG Tab S Family:

- Thickness in standard version 45 mm
- Core of sound absorbing polyester fiber with polyether surface layer
- EFG Tab S can be manufactured with thickness 80 mm. Screen 1600 x 1600 x 80 mm has been tested and evaluated according to NT ACOU 085, absorption class A