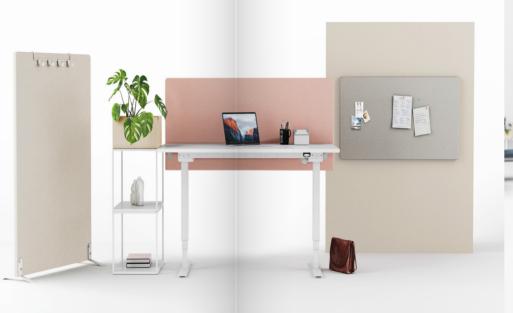

# ADD ACCESSORIES

Don't forget to include EFG Add – From memo boards and paper holders to mirrors, hangers, shelves and cable trays. Most of the accessories are simply hung across the edge of the screen and may be moved around or taken to the next workstation without leaving a mark.

.....

EFG ADD SHELF KIT EFG Add Shelf EFG Add Geometics

ORGANIZING KIT

EFG ADD MEMO KIT ROUND OR SQUARE EFG Add Base EFG Add Memo EFG Add Hook EFG Add Pentray Whiteboard Pen Kit EFG Add Pin Kit

EFG ADD PAPER KIT ROUND OR SQUARE EFG Add Base EFG Add Holder EFG Add Hook EFG Add Pentray