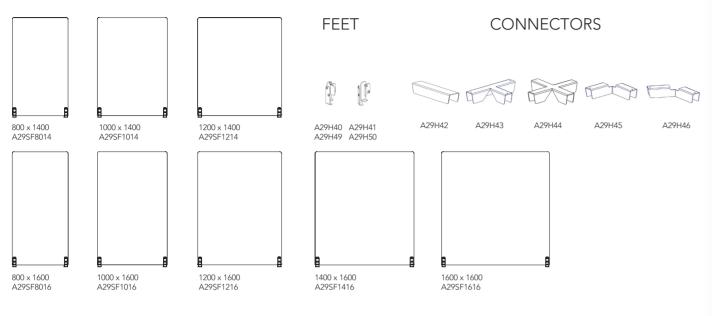

### EFG TAB S FLOOR SCREEN

EFG Tab S Floor is a screen wall system for building rooms within rooms. You decide how much privacy you want in your space. EFG Tab S Floor is available in two heights and five widths. The flexibility of the system offers a large variety of ways to build and re-build your own space as demands change over time. The system is available in two heights, five widths and can be configured at angles of 90, 120 or 180 degrees, straight, T- or X-connection.

## TAB S FLOOR - CONNECTIONS

### EFG TAB S FLOOR CONNECTIONS

#### EFG TAB S FLOOR EXAMPLES

**REGULAR FEET** 

**BRACKET FITTING &** SMALL FEET

## TAB S FLOOR - CONNECTIONS

SMALL FEET