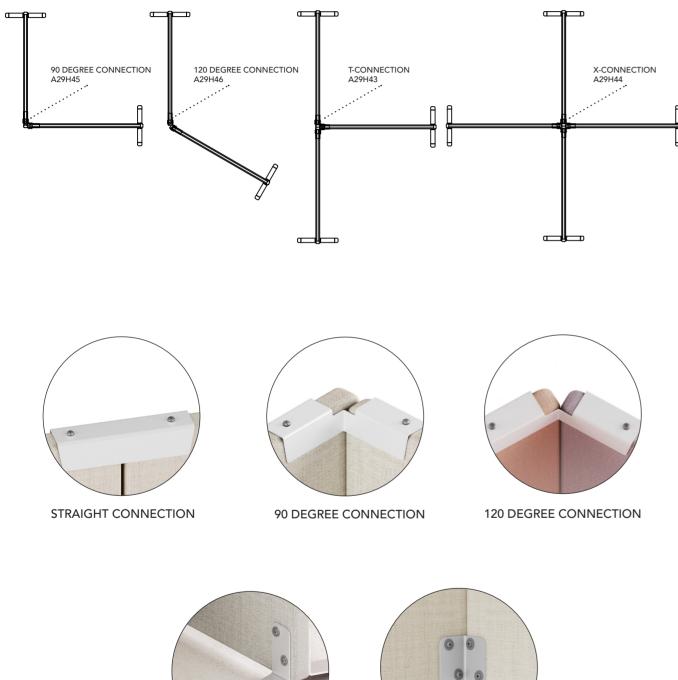

### EFG TAB S FLOOR SCREEN

EFG Tab S Floor is a screen wall system for building rooms within rooms. You decide how much privacy you want in your space. EFG Tab S Floor is available in two heights and five widths. The flexibility of the system offers a large variety of ways to build and re-build your own space as demands change over time. The system is available in two heights, five widths and can be configured at angles of 90, 120 or 180 degrees, straight, T- or X-connection.

## TAB S FLOOR - CONNECTIONS

### EFG TAB S FLOOR CONNECTIONS

#### EFG TAB S FLOOR EXAMPLES

**REGULAR FEET** 

**BRACKET FITTING &** SMALL FEET

## TAB S FLOOR - CONNECTIONS

SMALL FEET