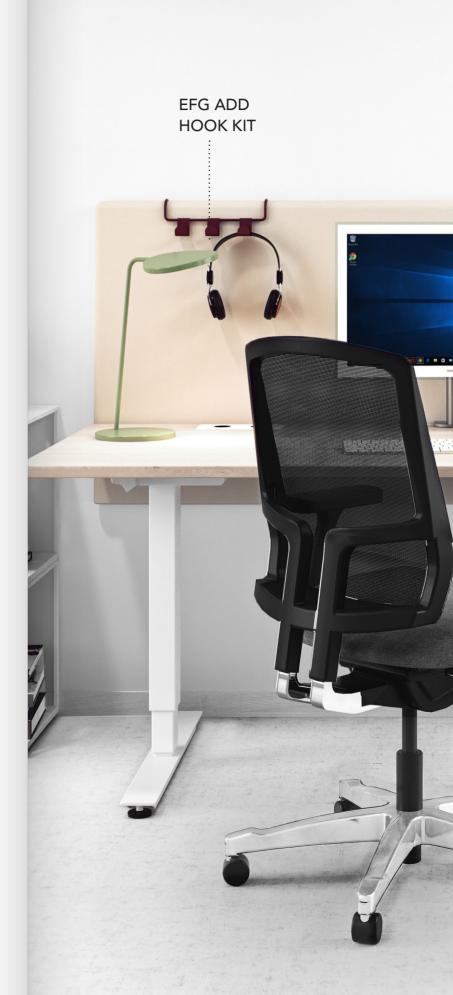

# ADD ACCESSORIES

Don't forget to include EFG Add – From memo boards and paper holders to mirrors, hangers, shelves and cable trays. Most of the accessories are simply hung across the edge of the screen and may be moved around or taken to the next workstation without leaving a mark.