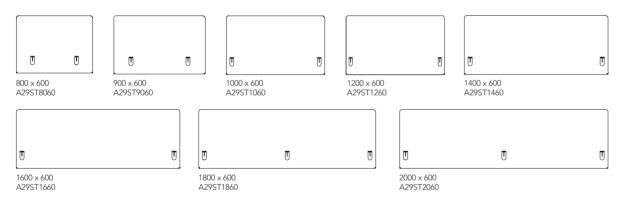

# EFG TAB S DESK SCREEN

EFG Tab S Desk is a classic desk screen. It is available in eight lengths to fit almost every workstation possible - there is a size for every need. It can be mounted on the front or side of the table top, as a divider and sound-absorbent.

EFG Tab S Desk & EFG Tab S Wall: N10 value: 7,7 - 17. Size 800x600 mm - 2000x600 mm