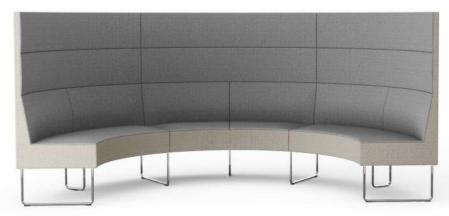

Mingle modules can be configured in an infinite number of combinations of curved and straight shapes.

Create closed spaces, open spaces, small spaces and large spaces - simply put, spaces for all kinds of mingling!

### READY TO USE

To make things easier and to give you inspiration, we have created some pre-defined combinations.

Circle bench, small SEMC3B

Meeting sofa SEMC1S

Half circle sofa SEMC5H

2 seater sofa with normal back SEMS2A