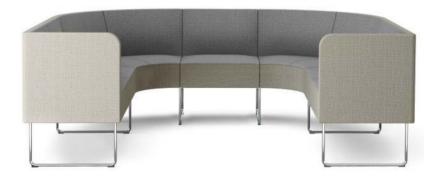

Mingle modules can be configured in an infinite number of combinations of curved and straight shapes.

Create closed spaces, open spaces, small spaces and large spaces - simply put, spaces for all kinds of mingling!

#### MIX AND MINGLE

Combine the EFG Mingle modules, benches and sofas with regular back, with or without armrests, and tables, to create your preferred combination. Item numbers ending with a "J" are connectable modules ("J"=Join). The modules without "J" can also be used as separate units.