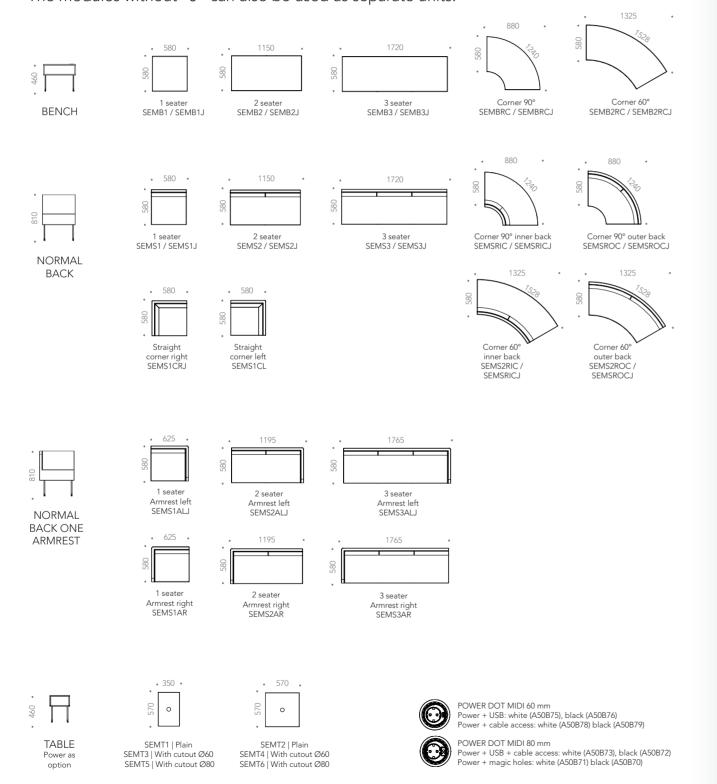

#### MIX AND MINGLE

Combine the EFG Mingle modules, benches and sofas with regular back, with or without armrests, and tables, to create your preferred combination. Item numbers ending with a "J" are connectable modules ("J"=Join). The modules without "J" can also be used as separate units.

#### HOW TO CONNECT

1Start from the left, by selecting a module with an article number that does not end with a "J".

2 Continue building your sofa by adding units to the right, now using item numbers that end with a "J" ("J"=Join).