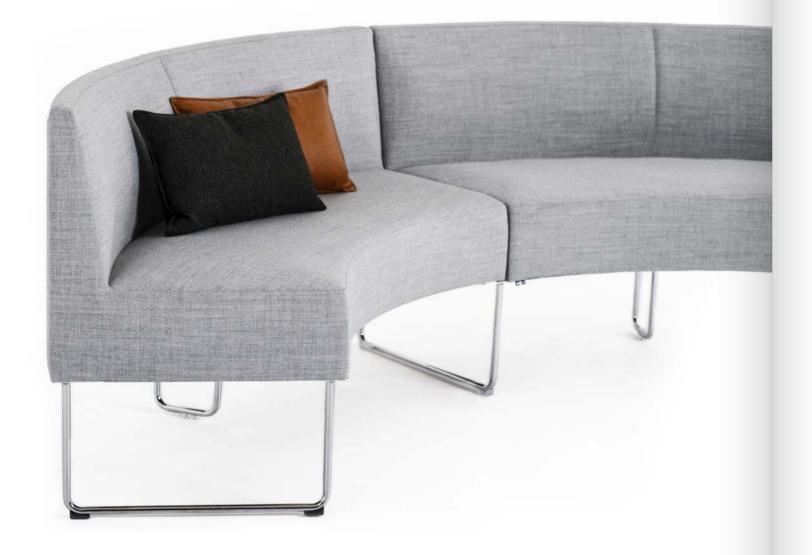

# HOW COMPACT CAN A SOFA BE, WITH PRESERVED COMFORT AND FUNCTIONALITY?

A high level of comfort in the smallest possible space is the core design of EFG Mingle. The form of expression is simple, with a few selected details that give the product a character of its own.

With EFG Mingle we want to fully demonstrate that it is possible to create comfortable, functional and aesthetically appealing seating, which takes up minimal valuable space. We also wanted to design a completely modular sofa that represents efficiency, particularly with regards to functionality but also in floor space, transportation and materials.

#### FLEXIBLE SPACES

Soft seating plays an important role in creating well-being and a more home-like environment in the workplace. These areas are highly appreciated - they inspire and motivate.

EFG Mingle can easily be adapted to the requirements of a modern, changing environment. It is ideal in most public places; offices, reception areas, schools and health care.

#### COMFORTABLE FUNCTIONALITY

EFG Mingle can easily be adapted to changing environments and is ideal in workplaces as well as in public places. The functional details add to the expression of the product and makes the family practical and user friendly.