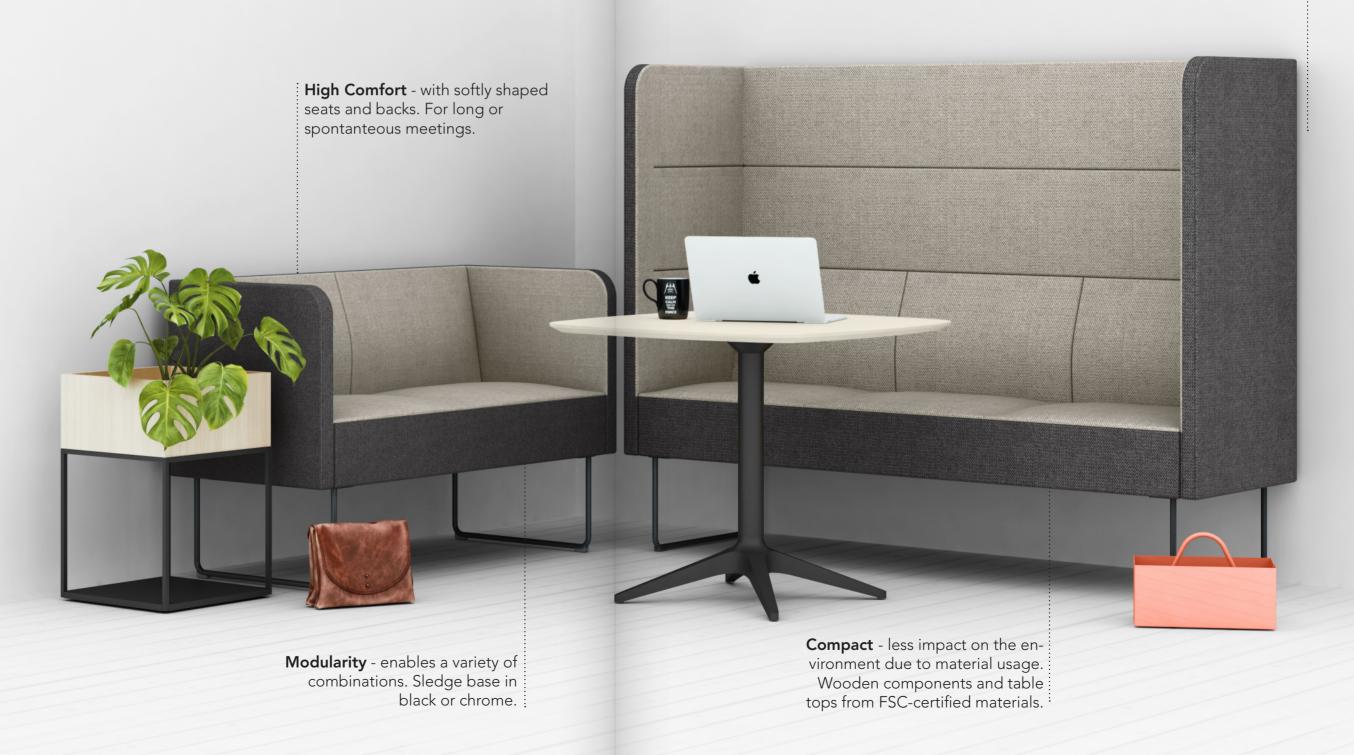

#### COMFORTABLE FUNCTIONALITY

EFG Mingle can easily be adapted to changing environments and is ideal in workplaces as well as in public places. The functional details add to the expression of the product and makes the family practical and user friendly.

EFG Mingle works perfectly with sofa tables as well as tables with traditional heights of 720 mm.

**Fully upholstered** - upholstered furniture can contribute significantly to improved acoustics.

## WOODEN LEGS

EFG Mingle options includes wooden legs in different colours for a softer, more natural look. Choose between white stained ash, beech nature or oak nature.

3 seater sofa with high back SEMS3HWW