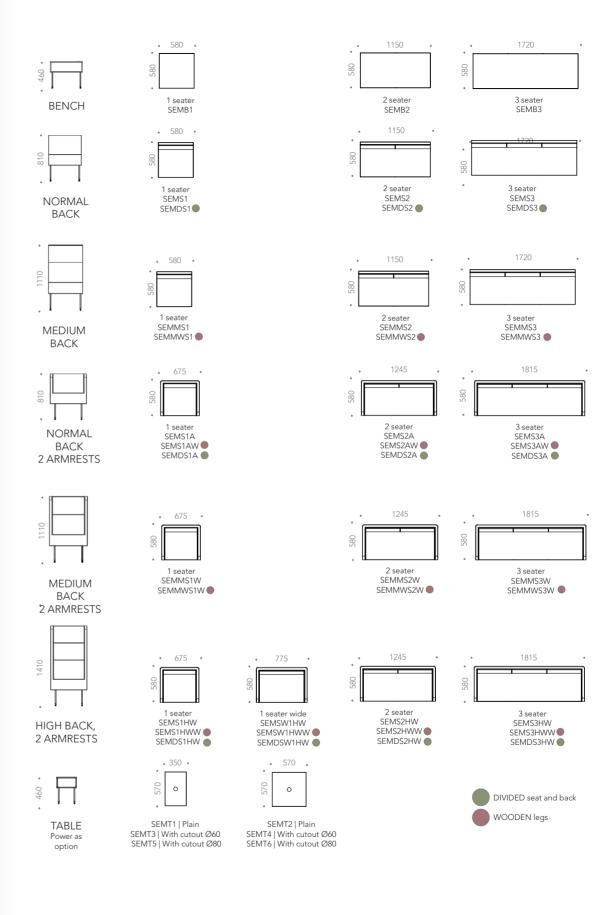

### READY TO USE

To make things easier and to give you inspiration, we have created some pre-defined combinations.

Circle bench, small SEMC3B

Meeting sofa SEMC1S

Half circle sofa SEMC5H

2 seater sofa with normal back SEMS2A

1 seater sofa with medium back-SEMMS1

2 seater sofa with high back SEMS3HW

## WOODEN LEGS

EFG Mingle options includes wooden legs in different colours for a softer, more natural look. Choose between white stained ash, beech nature or oak nature.

3 seater sofa with high back SEMS3HWW

2 seater sofa with medium back SEMMWS2W

2 seater sofa with high back and sides SEMS2HWW

1 seater sofa with normal back SEMS1AW

Cushion 460x280 mm P60A02