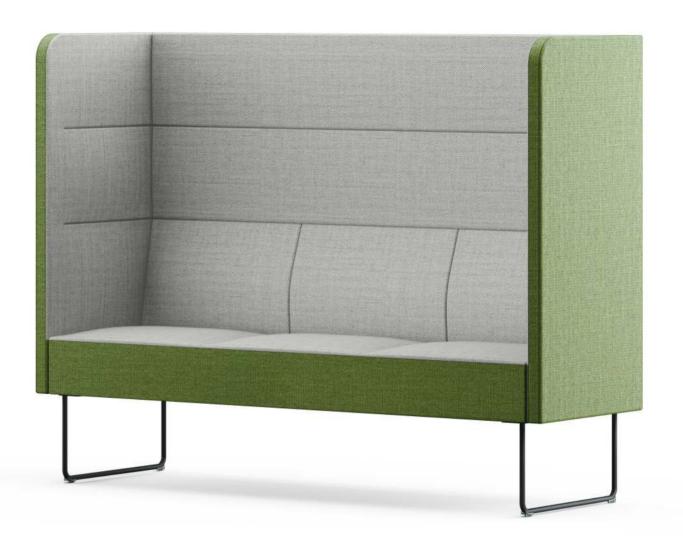

# HOW COMPACT CAN A SOFA BE, WITH PRESERVED COMFORT AND FUNCTIONALITY?

A high level of comfort in the smallest possible space is the core design of EFG Mingle. The form of expression is simple, with a few selected details that give the product a character of its own.

With EFG Mingle we want to fully demonstrate that it is possible to create comfortable, functional and aesthetically appealing seating, which takes up minimal valuable space. We also wanted to design a completely modular sofa that represents efficiency, particularly with regards to functionality but also in floor space, transportation and materials.

#### COMFORTABLE FUNCTIONALITY

EFG Mingle can easily be adapted to changing environments and is ideal in workplaces as well as in public places. The functional details add to the expression of the product and makes the family practical and user friendly.