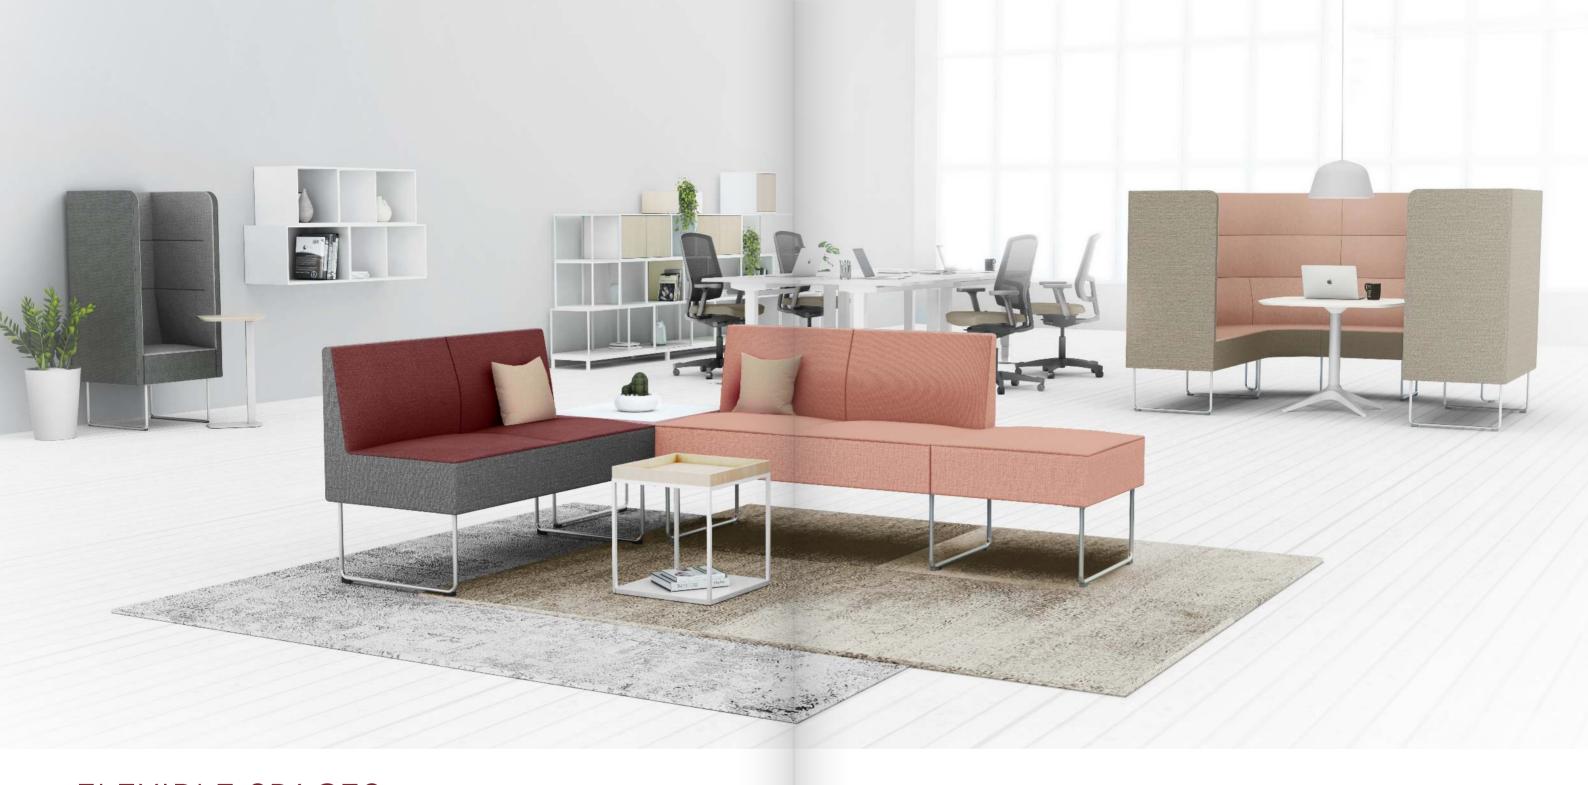

#### FLEXIBLE SPACES

Soft seating plays an important role in creating well-being and a more home-like environment in the workplace. These areas are highly appreciated - they inspire and motivate.

EFG Mingle can easily be adapted to the requirements of a modern, changing environment. It is ideal in most public places; offices, reception areas, schools and health care.

Mingle modules can be configured in an infinite number of combinations of curved and straight shapes.

Create closed spaces, open spaces, small spaces and large spaces - simply put, spaces for all kinds of mingling!

#### COMFORTABLE FUNCTIONALITY

EFG Mingle can easily be adapted to changing environments and is ideal in workplaces as well as in public places. The functional details add to the expression of the product and makes the family practical and user friendly.