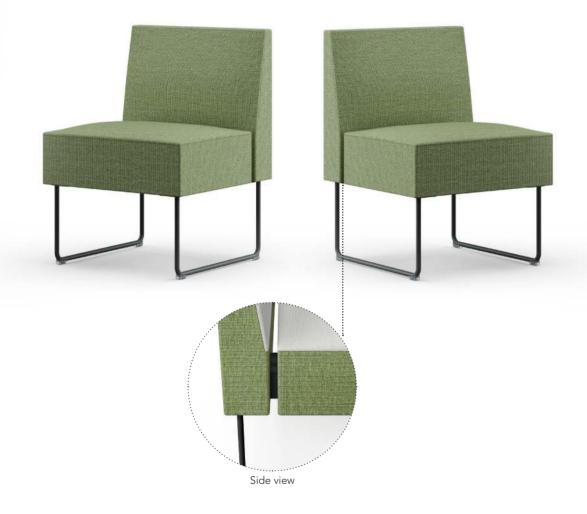

#### COMFORTABLE FUNCTIONALITY

EFG Mingle can easily be adapted to changing environments and is ideal in workplaces as well as in public places. The functional details add to the expression of the product and makes the family practical and user friendly.

EFG Mingle works perfectly with sofa tables as well as tables with traditional heights of 720 mm.

**Fully upholstered** - upholstered furniture can contribute significantly to improved acoustics.