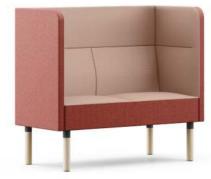

1 seater sofa with medium back-SEMMS1

2 seater sofa with high back SEMS3HW

## WOODEN LEGS

EFG Mingle options includes wooden legs in different colours for a softer, more natural look. Choose between white stained ash, beech nature or oak nature.

3 seater sofa with high back SEMS3HWW