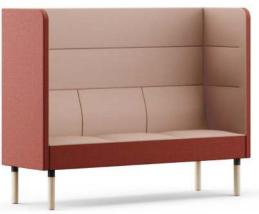

## WOODEN LEGS

EFG Mingle options includes wooden legs in different colours for a softer, more natural look. Choose between white stained ash, beech nature or oak nature.

3 seater sofa with high back SEMS3HWW

2 seater sofa with medium back SEMMWS2W

2 seater sofa with high back and sides SEMS2HWW

1 seater sofa with normal back SEMS1AW

Cushion 460x280 mm P60A02