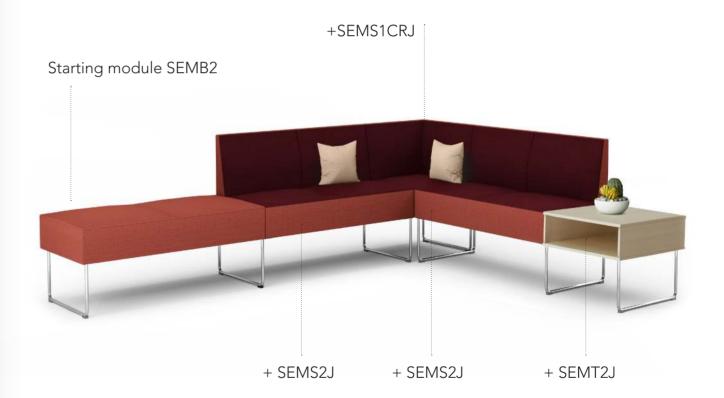

#### HOW TO CONNECT

1Start from the left, by selecting a module with an article number that does not end with a "J".

2 Continue building your sofa by adding units to the right, now using item numbers that end with a "J" ("J"=Join).

EXAMPLE: SEMB2+SEMS2J+SEMS1CRJ+SEMS2J+SEMT2J