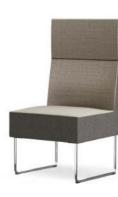

spaces, open spaces, small spaces and large spaces - simply put, spaces for all kinds of mingling!

#### COMFORTABLE FUNCTIONALITY

EFG Mingle can easily be adapted to changing environments and is ideal in workplaces as well as in public places. The functional details add to the expression of the product and makes the family practical and user friendly.

EFG Mingle works perfectly with sofa tables as well as tables with traditional heights of 720 mm.

**Fully upholstered** - upholstered furniture can contribute significantly to improved acoustics.



### READY TO USE

To make things easier and to give you inspiration, we have created some pre-defined combinations.



Circle bench, small SEMC3B



Meeting sofa SEMC1S



Half circle sofa SEMC5H







2 seater sofa with normal back SEMS2A



1 seater sofa with medium back-SEMMS1



2 seater sofa with high back SEMS3HW

## WOODEN LEGS

EFG Mingle options includes wooden legs in different colours for a softer, more natural look. Choose between white stained ash, beech nature or oak nature.





3 seater sofa with high back SEMS3HWW



2 seater sofa with medium back SEMMWS2W



2 seater sofa with high back and sides SEMS2HWW







1 seater sofa with normal back SEMS1AW



Cushion 460x280 mm P60A02

#### DIVIDED SEAT AND BACK

This version of the sofa has a clever gap where the seat and back are slightly divided to allow for dust to fall through.







2 seater sofa with divided seat and back SEMDS2





#### FREE-STANDING MODULES











#### MIX AND MINGLE

Combine the EFG Mingle modules, benches and sofas with regular ba