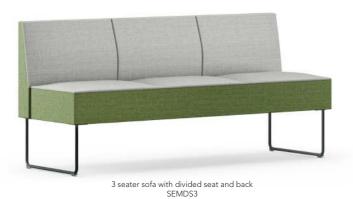

#### DIVIDED SEAT AND BACK

This version of the sofa has a clever gap where the seat and back are slightly divided to allow for dust to fall through.

2 seater sofa with divided seat and back SEMDS2