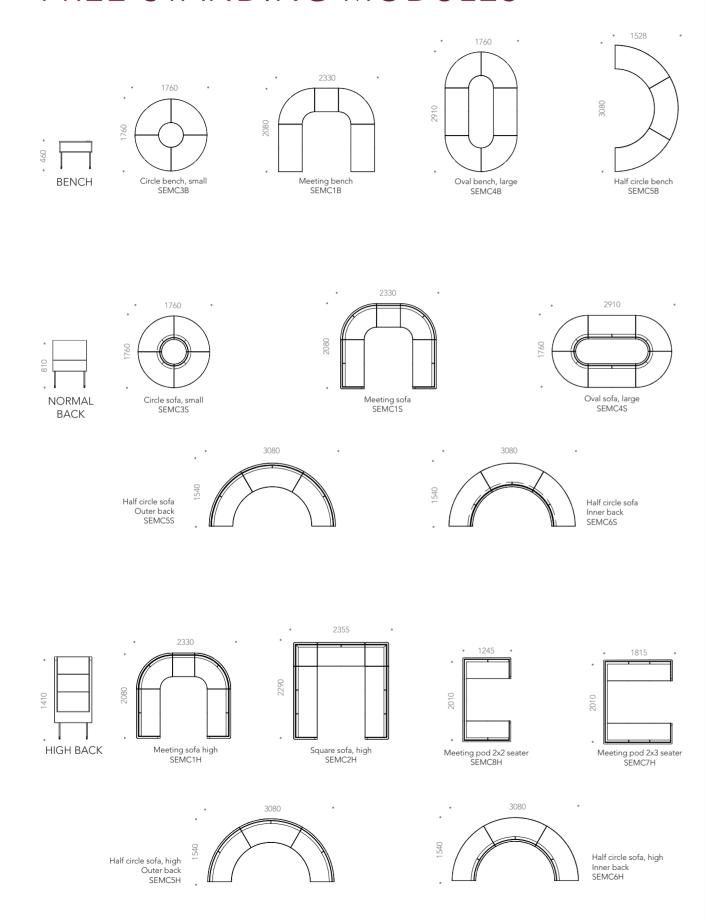

### READY TO USE

To make things easier and to give you inspiration, we have created some pre-defined combinations.

Circle bench, small SEMC3B

Meeting sofa SEMC1S

Half circle sofa SEMC5H

2 seater sofa with normal back SEMS2A

#### FREE-STANDING MODULES