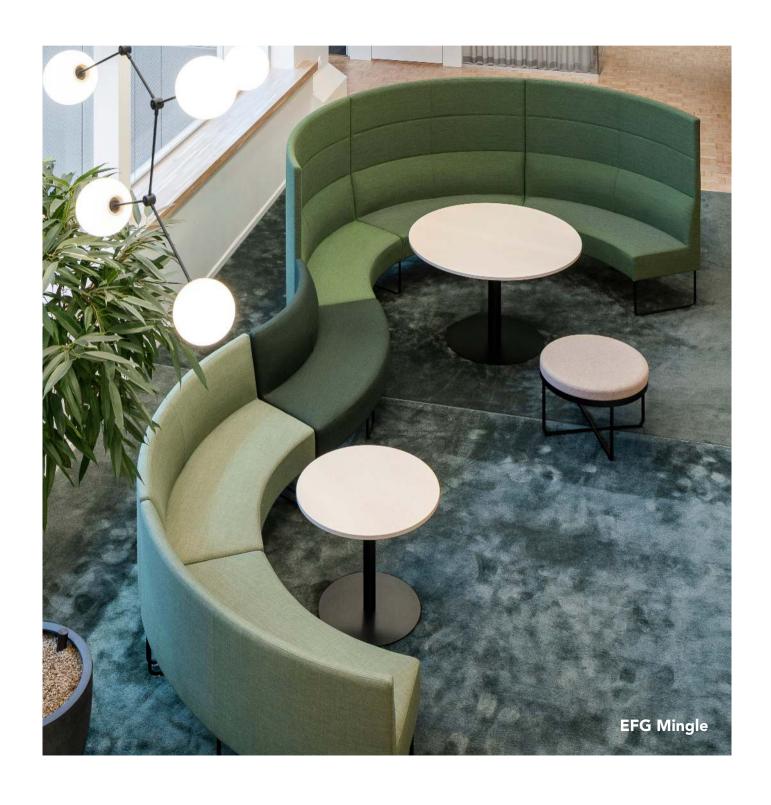

#### FLEXIBLE SPACES

Soft seating plays an important role in creating well-being and a more home-like environment in the workplace. These areas are highly appreciated - they inspire and motivate.

EFG Mingle can easily be adapted to the requirements of a modern, changing environment. It is ideal in most public places; offices, reception areas, schools and health care.

Mingle modules can be configured in an infinite number of combinations of curved and straight shapes.

Create closed spaces, open spaces, small spaces and large spaces - simply put, spaces for all kinds of mingling!

#### COMFORTABLE FUNCTIONALITY

EFG Mingle can easily be adapted to changing environments and is ideal in workplaces as well as in public places. The functional details add to the expression of the product and makes the family practical and user friendly.