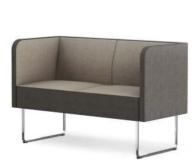

#### COMFORTABLE FUNCTIONALITY

EFG Mingle can easily be adapted to changing environments and is ideal in workplaces as well as in public places. The functional details add to the expression of the product and makes the family practical and user friendly.

#### DIVIDED SEAT AND BACK

This version of the sofa has a clever gap where the seat and back are slightly divided to allow for dust to fall through.

2 seater sofa with divided seat and back SEMDS2