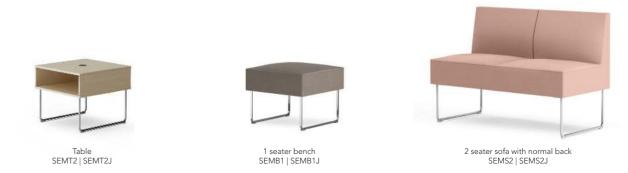

This version of the sofa has a clever gap where the seat and back are slightly divided to allow for dust to fall through.







2 seater sofa with divided seat and back SEMDS2





#### FREE-STANDING MODULES











#### MIX AND MINGLE

Combine the EFG Mingle modules, benches and sofas with regular back, with or without armrests, and tables, to create your preferred combination. Item numbers ending with a "J" are connectable modules ("J"=Join). The modules without "J" can also be used as separate units.



#### HOW TO CONNECT

1Start from the left, by selecting a module with an article number that does not end with a "J".

2 Continue building your sofa by adding units to the right, now using item numbers that end with a "J" ("J"=Join).

EXAMPLE: SEMB2+SEMS2J+SEMS1CRJ+SEMS2J+SEMT2J





#### GOOD CONSCIENCE





Just like all our products, EFG Mingle is designed and manufactured with minimal environmental impact and in accordance with the established Nordic furniture eco-labeling. Components consists mainly of recyclable material, all wood is FSC certified, and we do not use any harmful chemicals. All our standard fabrics carry the EU-flower.



# 100 DIFFERENT STANDARD COLORS ARE ONLY A FEW OF YOUR OPTIONS



# e|F|e