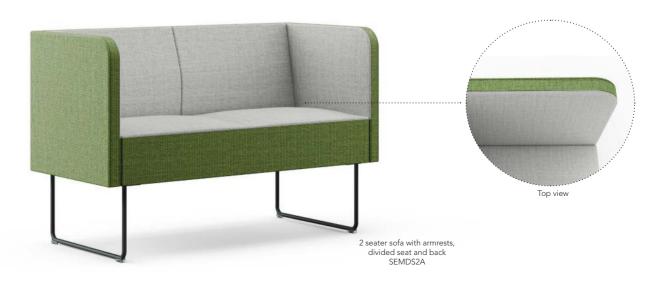

#### DIVIDED SEAT AND BACK

This version of the sofa has a clever gap where the seat and back are slightly divided to allow for dust to fall through.

2 seater sofa with divided seat and back SEMDS2