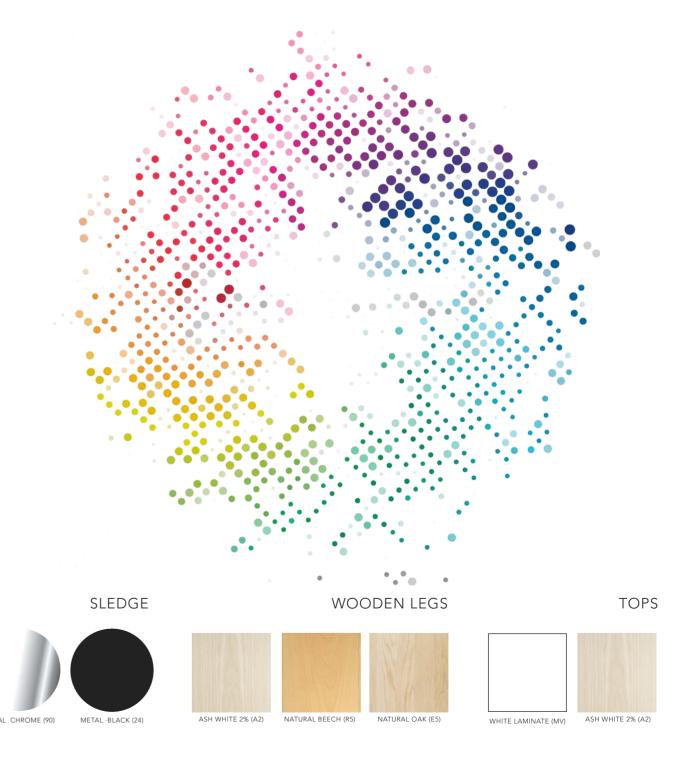

## WOODEN LEGS

EFG Mingle options includes wooden legs in different colours for a softer, more natural look. Choose between white stained ash, beech nature or oak nature.

3 seater sofa with high back SEMS3HWW

# 100 DIFFERENT STANDARD COLORS ARE ONLY A FEW OF YOUR OPTIONS