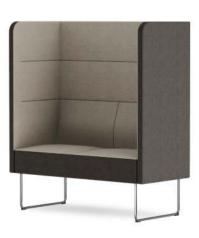

rge spaces - simply put, spaces for all kinds of mingling!

#### COMFORTABLE FUNCTIONALITY

EFG Mingle can easily be adapted to changing environments and is ideal in workplaces as well as in public places. The functional details add to the expression of the product and makes the family practical and user friendly.

EFG Mingle works perfectly with sofa tables as well as tables with traditional heights of 720 mm.

**Fully upholstered** - upholstered furniture can contribute significantly to improved acoustics.



### READY TO USE

To make things easier and to give you inspiration, we have created some pre-defined combinations.



Circle bench, small SEMC3B



Meeting sofa SEMC1S



Half circle sofa SEMC5H







2 seater sofa with normal back SEMS2A



1 seater sofa with medium back-SEMMS1



2 seater sofa with high back SEMS3HW

## WOODEN LEGS

EFG Mingle options includes wooden legs in different colours for a softer, more natural look. Choose between white stained ash, beech nature or oak nature.





3 seater sofa with high back SEMS3HWW



2 seater sofa with medium back SEMMWS2W



2 seater sofa with high back and sides SEMS2HWW







1 seater sofa with normal back SEMS1AW



Cushion 460x280 mm P60A02

#### DIVIDED SEAT AND BACK

This version of the sofa has a clever gap where the seat and back are slightly divided to allow for dust to fall through.







2 seater sofa with divided seat and back SEMDS2





#### FREE-STANDING MODULES











#### MIX AND MINGLE

Combine the EFG Mingle modules, benches and sofas with regular back, with or without armrests, and tables,