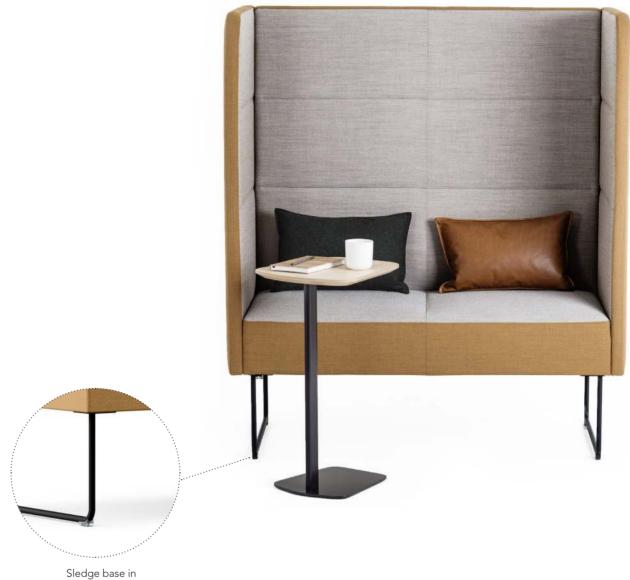

EFG Mingle works perfectly with sofa tables as well as tables with traditional heights of 720 mm.

**Fully upholstered** - upholstered furniture can contribute significantly to improved acoustics.

1 seater sofa with medium back-SEMMS1

2 seater sofa with high back SEMS3HW