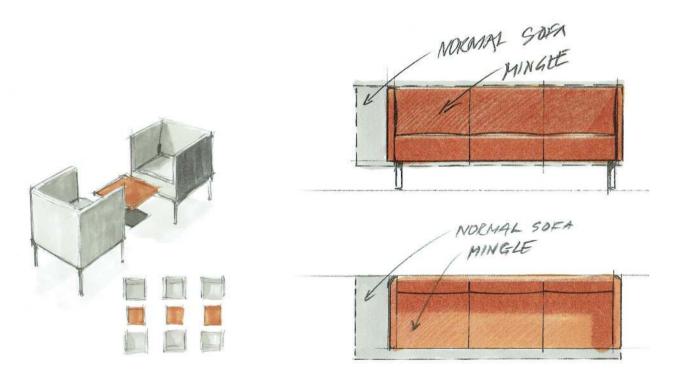

#### MIX AND MINGLE

Combine the EFG Mingle modules, benches and sofas with regular back, with or without armrests, and tables, to create your preferred combination. Item numbers ending with a "J" are connectable modules ("J"=Join). The modules without "J" can also be used as separate units.

#### HOW TO CONNECT

1Start from the left, by selecting a module with an article number that does not end with a "J".

2 Continue building your sofa by adding units to the right, now using item numbers that end with a "J" ("J"=Join).

EXAMPLE: SEMB2+SEMS2J+SEMS1CRJ+SEMS2J+SEMT2J