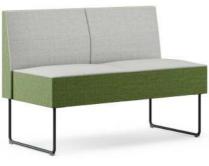

#### DIVIDED SEAT AND BACK

This version of the sofa has a clever gap where the seat and back are slightly divided to allow for dust to fall through.

2 seater sofa with divided seat and back SEMDS2