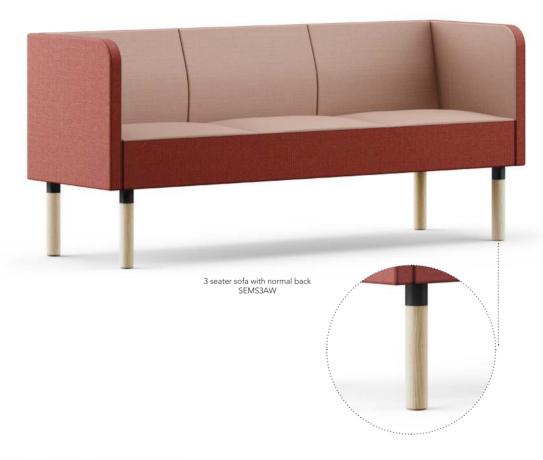

## WOODEN LEGS

EFG Mingle options includes wooden legs in different colours for a softer, more natural look. Choose between white stained ash, beech nature or oak nature.

3 seater sofa with high back SEMS3HWW