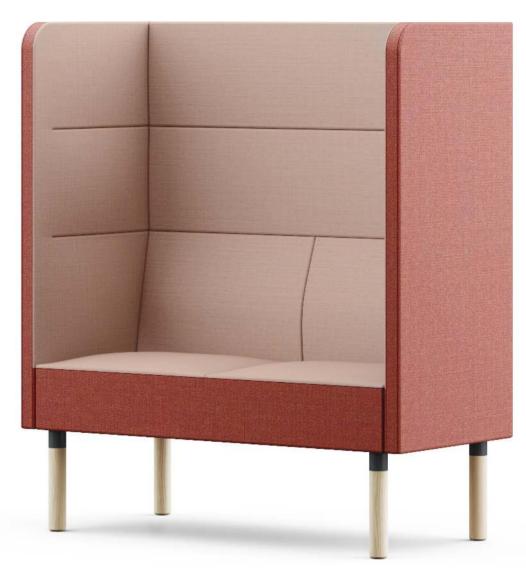

1 seater sofa with medium back-SEMMS1

2 seater sofa with high back SEMS3HW

## WOODEN LEGS

EFG Mingle options includes wooden legs in different colours for a softer, more natural look. Choose between white stained ash, beech nature or oak nature.

3 seater sofa with high back SEMS3HWW