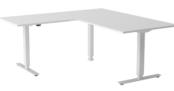

## EFG IZI PRO

EFG Izi Pro sit/stand table has two motors and stroke 650 mm. The table is adjustable between 640-1290. The frame has a T-foot and two or three rectangular legs with the thick part of the legs upwards. The frame has seamless adjustable telescope beams allowing you to select suitable size of the table top. Several sizes, materials and designs of table tops are available.

IZIPA20 (HI) EFG IZI PRO, 2 LEG STROKE 650

IZIPA25 (HI) EFG IZI PRO, 2 LEG STROKE 650

IZIPA30 (HI) EFG IZI PRO, 3 LEG STROKE 650, CORNER TABLE