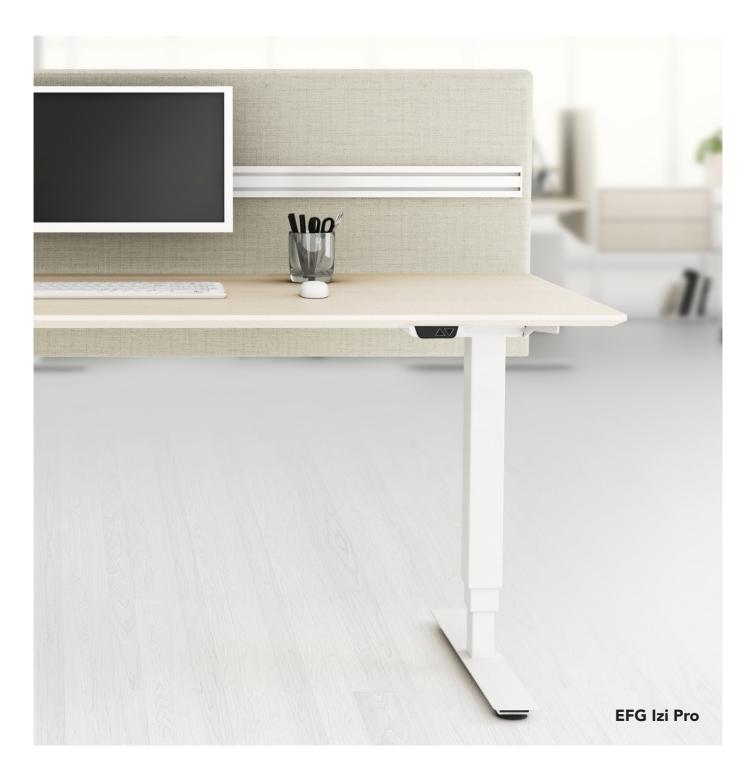

e|F|e

The link between a varying posture and a healthy working environment has never been clearer and the traditional approach faces major challenges. EFG Izi Pro is creating a complete solution for the modern office. The desk is a cost effective alternative that still offer the necessary features you need on a sit/stand desk and a wider variety of options are available. The model are stable, quiet and prepared with new technology that create the best possible conditions for a flexible ergonomic working environment.

## EFG IZI PRO

EFG Izi Pro sit/stand table has two motors and stroke 650 mm. The table is adjustable between 640-1290. The frame has a T-foot and two or three rectangular legs with the thick part of the legs upwards. The frame has seamless adjustable telescope beams allowing you to select suitable size of the table top. Several sizes, materials and designs of table tops are available.

## STROKE: 650 mm

SILENT