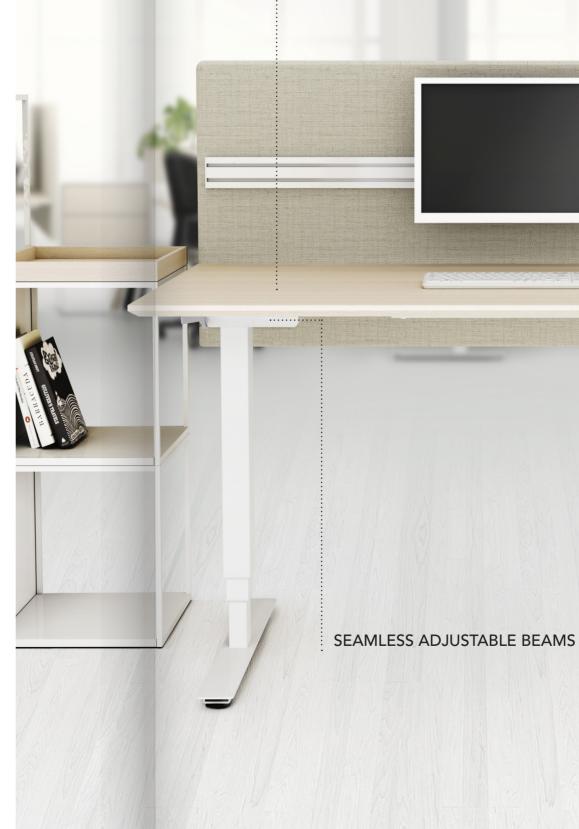

## EFG IZI PRO

EFG Izi Pro sit/stand table has two motors and stroke 650 mm. The table is adjustable between 640-1290. The frame has a T-foot and two or three rectangular legs with the thick part of the legs upwards. The frame has seamless adjustable telescope beams allowing you to select suitable size of the table top. Several sizes, materials and designs of table tops are available.