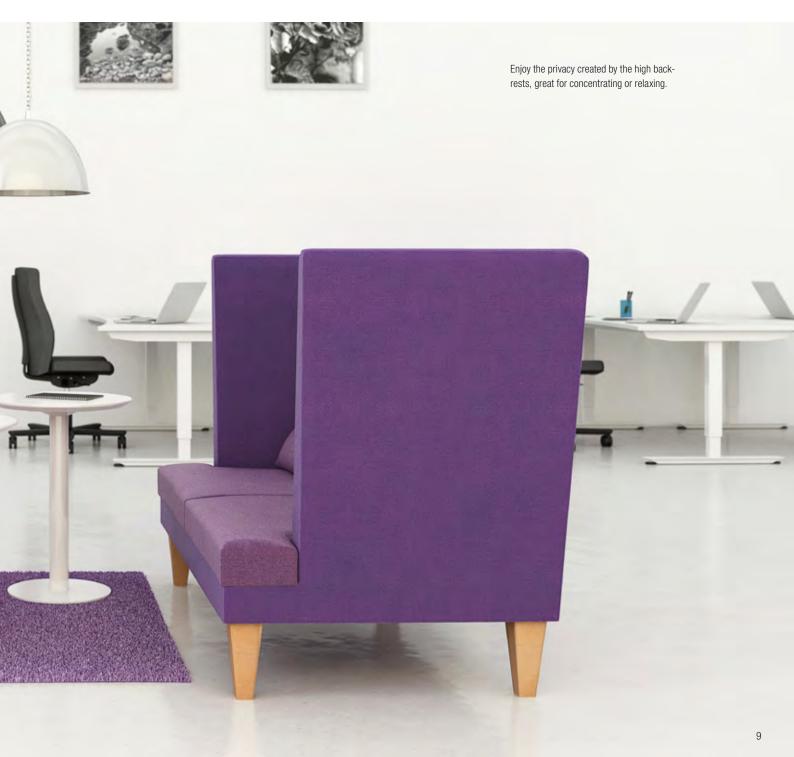

## A room within the room

EFG MySpace is a neat two-seater sofa that's specially suited to meeting places on the office floor — even when space is limited. With its high back and equally high sides, it acts as a perfect screen for sound and vision, both for people sitting in meetings and the people around them.