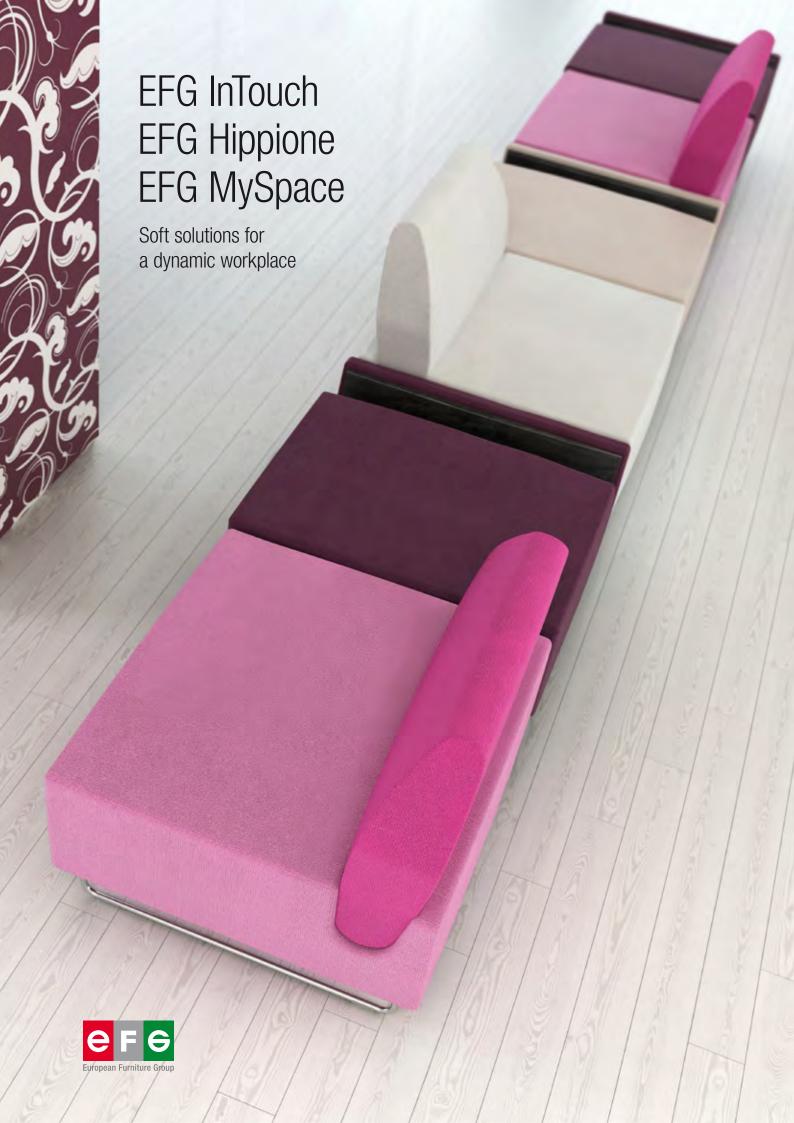

#### EFG InTouch

## Clean lines give the office character

EFG InTouch is a modular solution for reception and lounge areas, as well as impromptu meetings on the office floor. With hundreds of seating and colour combinations and its distinctive look, EFG InTouch also adds a splash of creativity to the company identity.

#### **EFG Hippione**

# Flexible meeting spaces for dynamic offices

With its nine modules, EFG Hippione provides a flexible solution for both new and traditional ways of meeting. Use it in compact or open spaces — in the middle of the action, as free-standing islands or lined up along a wall. And as the office changes, EFG Hippione can be changed to match.

#### EFG MySpace

## A room within the room

EFG MySpace is a neat two-seater sofa that's specially suited to meeting places on the office floor — even when space is limited. With its high back and equally high sides, it acts as a perfect screen for sound and vision, both for people sitting in meetings and the people around them.