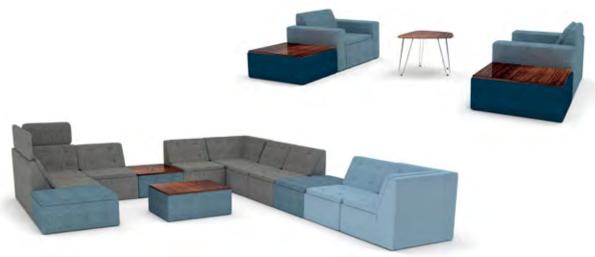

# Flexible meeting spaces for dynamic offices

With its nine modules, EFG Hippione provides a flexible solution for both new and traditional ways of meeting. Use it in compact or open spaces — in the middle of the action, as free-standing islands or lined up along a wall. And as the office changes, EFG Hippione can be changed to match.