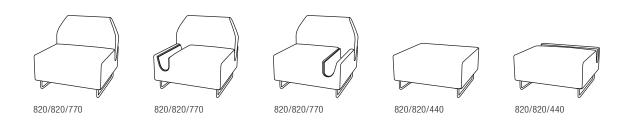

## Clean lines give the office character

EFG InTouch is a modular solution for reception and lounge areas, as well as impromptu meetings on the office floor. With hundreds of seating and colour combinations and its distinctive look, EFG InTouch also adds a splash of creativity to the company identity.

## **EFG InTouch**

Width / Depth / Height. All dimensions in mm.