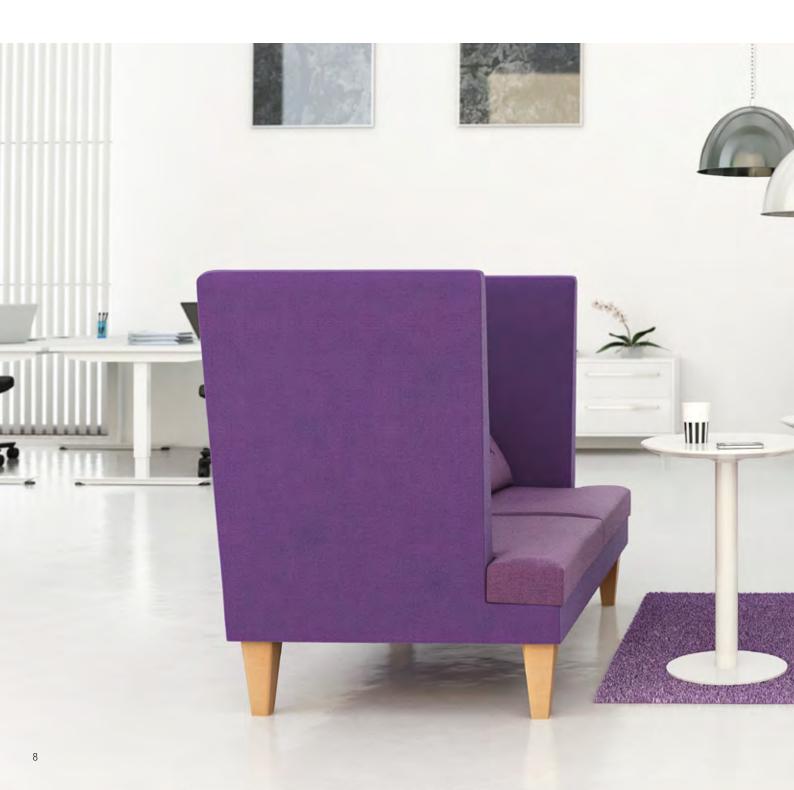

## A room within the room

EFG MySpace is a neat two-seater sofa that's specially suited to meeting places on the office floor — even when space is limited. With its high back and equally high sides, it acts as a perfect screen for sound and vision, both for people sitting in meetings and the people around them.