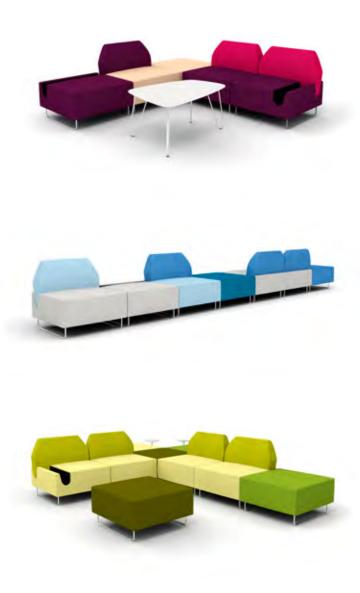

#### **EFG Hippione**

# Flexible meeting spaces for dynamic offices

With its nine modules, EFG Hippione provides a flexible solution for both new and traditional ways of meeting. Use it in compact or open spaces — in the middle of the action, as free-standing islands or lined up along a wall. And as the office changes, EFG Hippione can be changed to match.