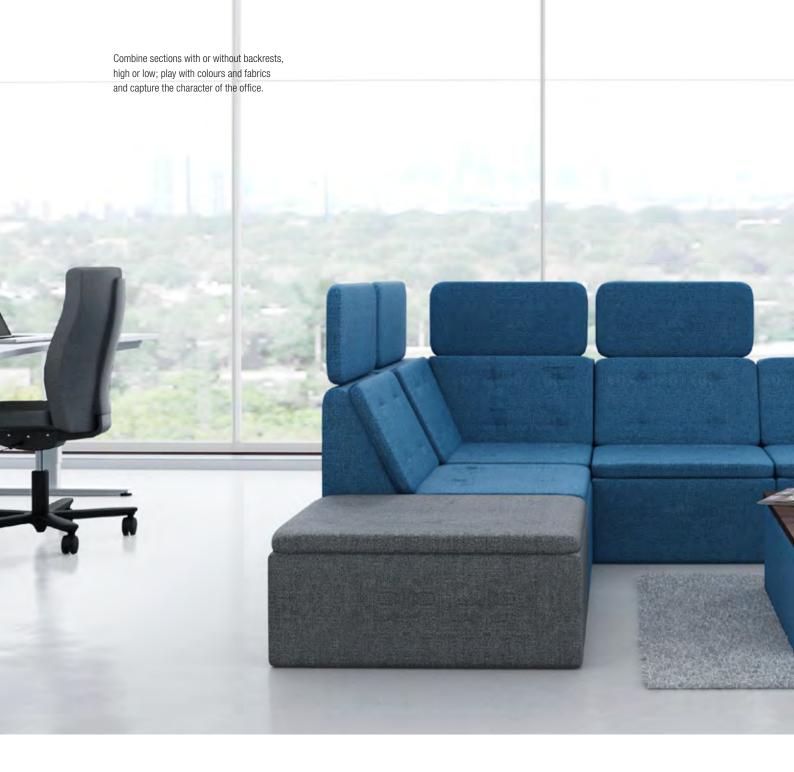

#### **EFG Hippione**

# Flexible meeting spaces for dynamic offices

With its nine modules, EFG Hippione provides a flexible solution for both new and traditional ways of meeting. Use it in compact or open spaces — in the middle of the action, as free-standing islands or lined up along a wall. And as the office changes, EFG Hippione can be changed to match.