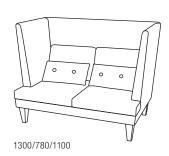

## A room within the room

EFG MySpace is a neat two-seater sofa that's specially suited to meeting places on the office floor — even when space is limited. With its high back and equally high sides, it acts as a perfect screen for sound and vision, both for people sitting in meetings and the people around them.

## EFG MySpace

Width / Depth / Height. All dimensions in mm.

11

www.efg.info