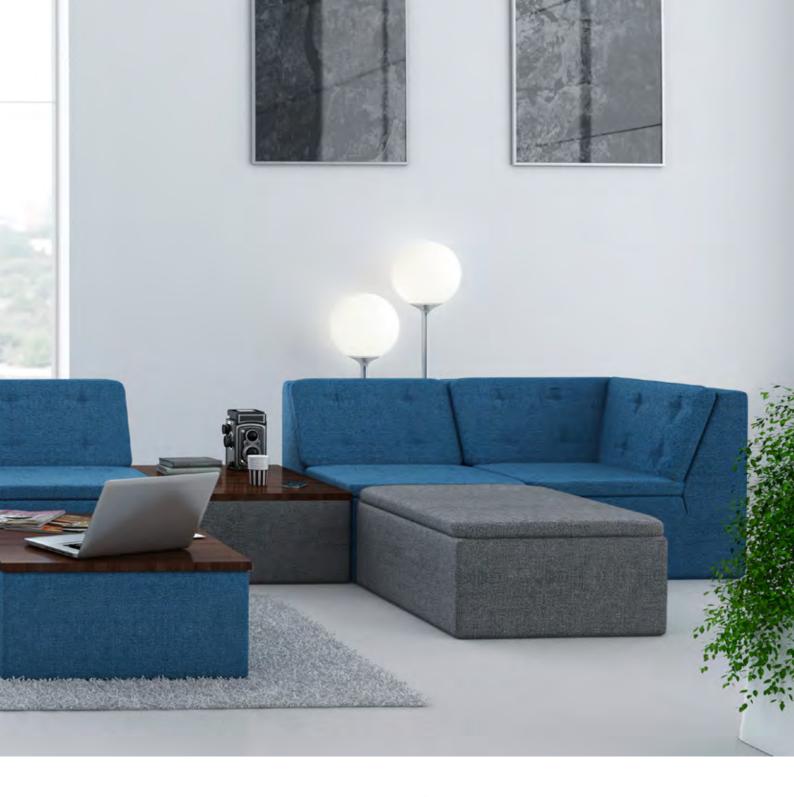

#### **EFG Hippione**

# Flexible meeting spaces for dynamic offices

With its nine modules, EFG Hippione provides a flexible solution for both new and traditional ways of meeting. Use it in compact or open spaces — in the middle of the action, as free-standing islands or lined up along a wall. And as the office changes, EFG Hippione can be changed to match.