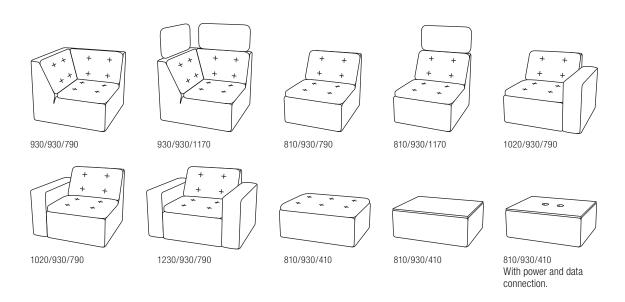

# Flexible meeting spaces for dynamic offices

With its nine modules, EFG Hippione provides a flexible solution for both new and traditional ways of meeting. Use it in compact or open spaces — in the middle of the action, as free-standing islands or lined up along a wall. And as the office changes, EFG Hippione can be changed to match.

## **EFG** Hippione

Width / Depth / Height. All dimensions in mm.