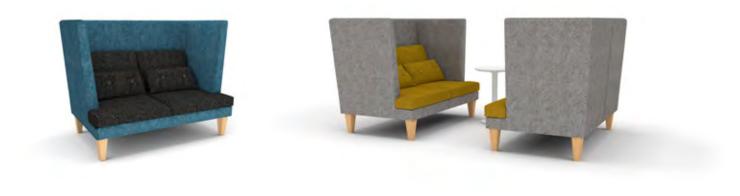

## A room within the room

EFG MySpace is a neat two-seater sofa that's specially suited to meeting places on the office floor — even when space is limited. With its high back and equally high sides, it acts as a perfect screen for sound and vision, both for people sitting in meetings and the people around them.