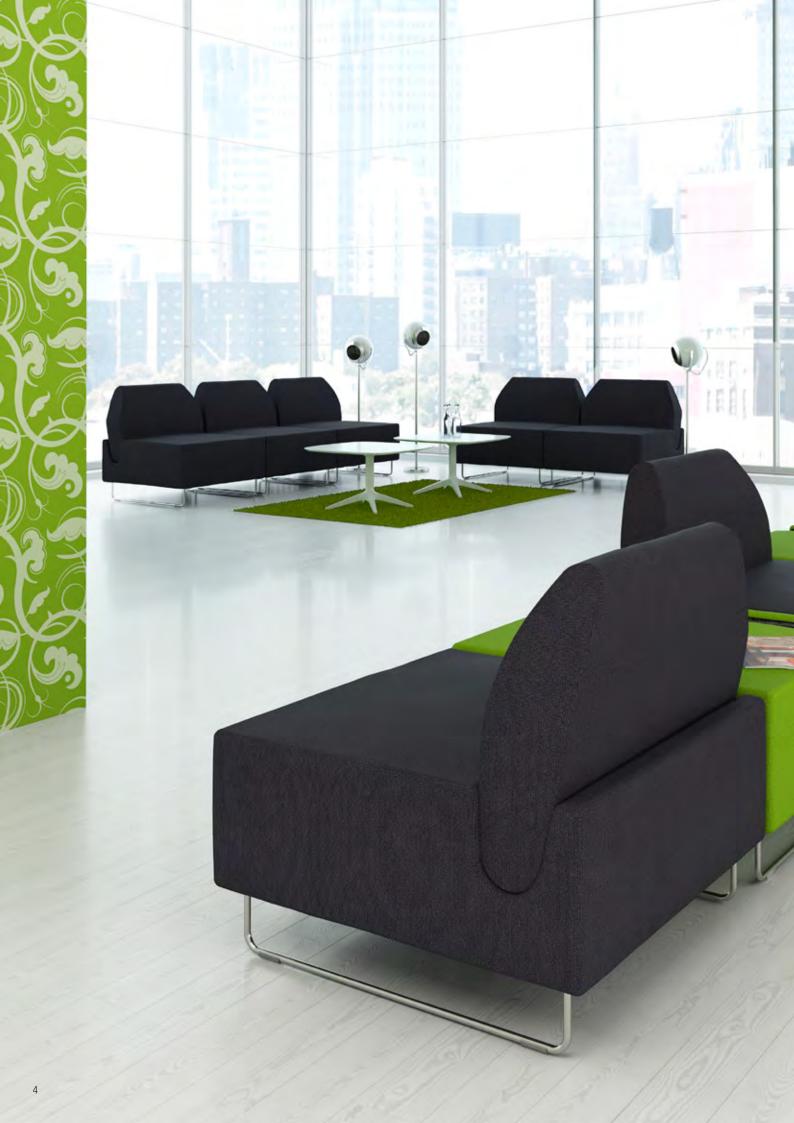

## Clean lines give the office character

EFG InTouch is a modular solution for reception and lounge areas, as well as impromptu meetings on the office floor. With hundreds of seating and colour combinations and its distinctive look, EFG InTouch also adds a splash of creativity to the company identity.