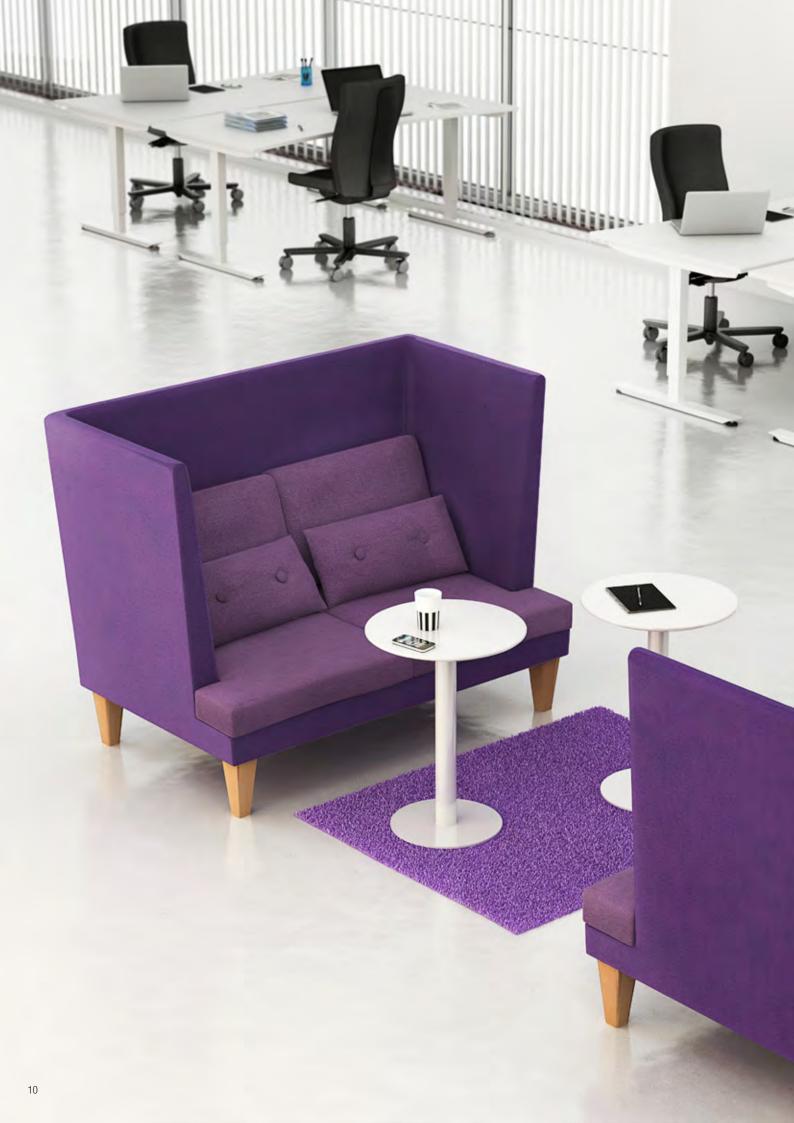

#### EFG MySpace

## A room within the room

EFG MySpace is a neat two-seater sofa that's specially suited to meeting places on the office floor — even when space is limited. With its high back and equally high sides, it acts as a perfect screen for sound and vision, both for people sitting in meetings and the people around them.