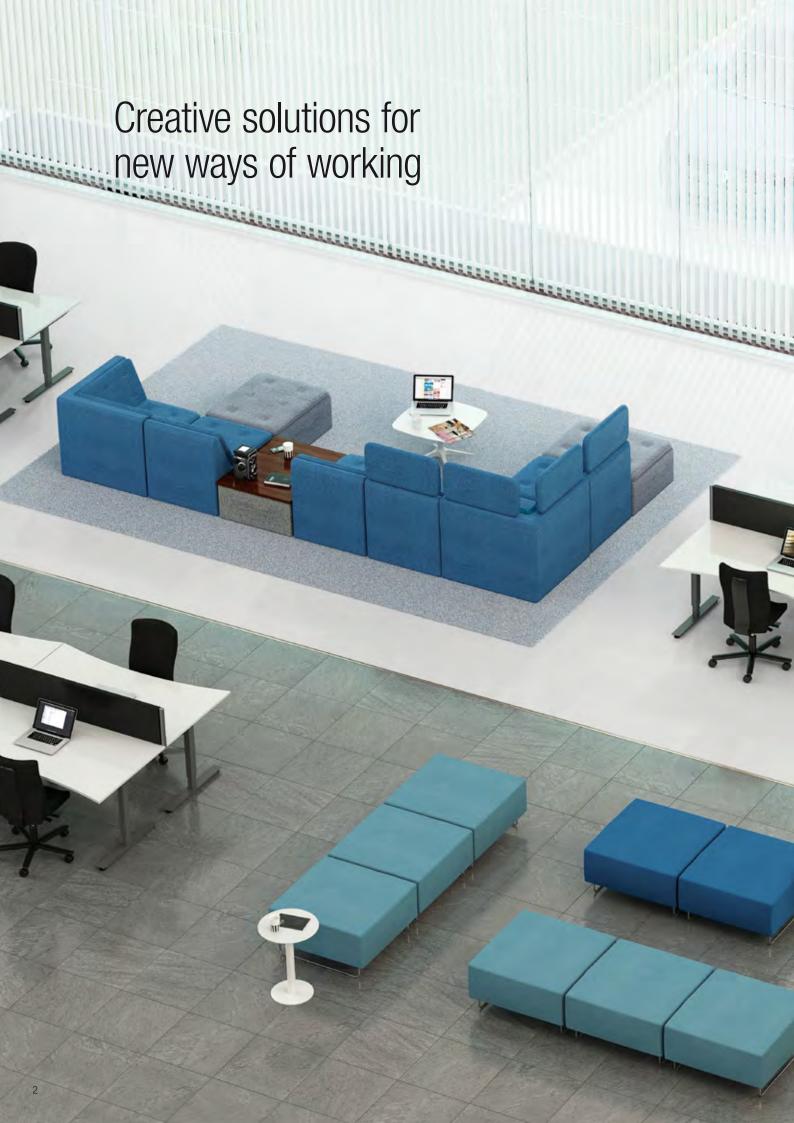

# Flexible meeting spaces for dynamic offices

With its nine modules, EFG Hippione provides a flexible solution for both new and traditional ways of meeting. Use it in compact or open spaces — in the middle of the action, as free-standing islands or lined up along a wall. And as the office changes, EFG Hippione can be changed to match.