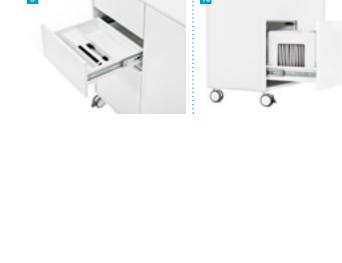

Space efficient and compact solutions

- 9 Pen tray in metal, white lacquer.
- 10 All interior metal details such as drawers are in white lacquer.