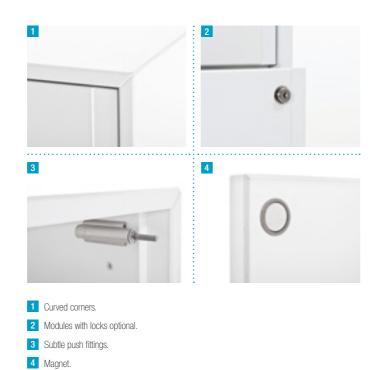

Get your ideas in order. Think inside the box.

Welcome to the world of EFG Aura.

"My Design approach was to make EFG Aura timeless and delicate with significant details like the bevelled corners and no visible hinges; instead a hidden push-piece. The colour and material combinations are selected to complement or enhance your interiors."

Ole Puch, designer

Every single part of the EFG Aura range is fitted with a few well-thought-out details to meet the demanding needs of a modern office both visually and functionally.