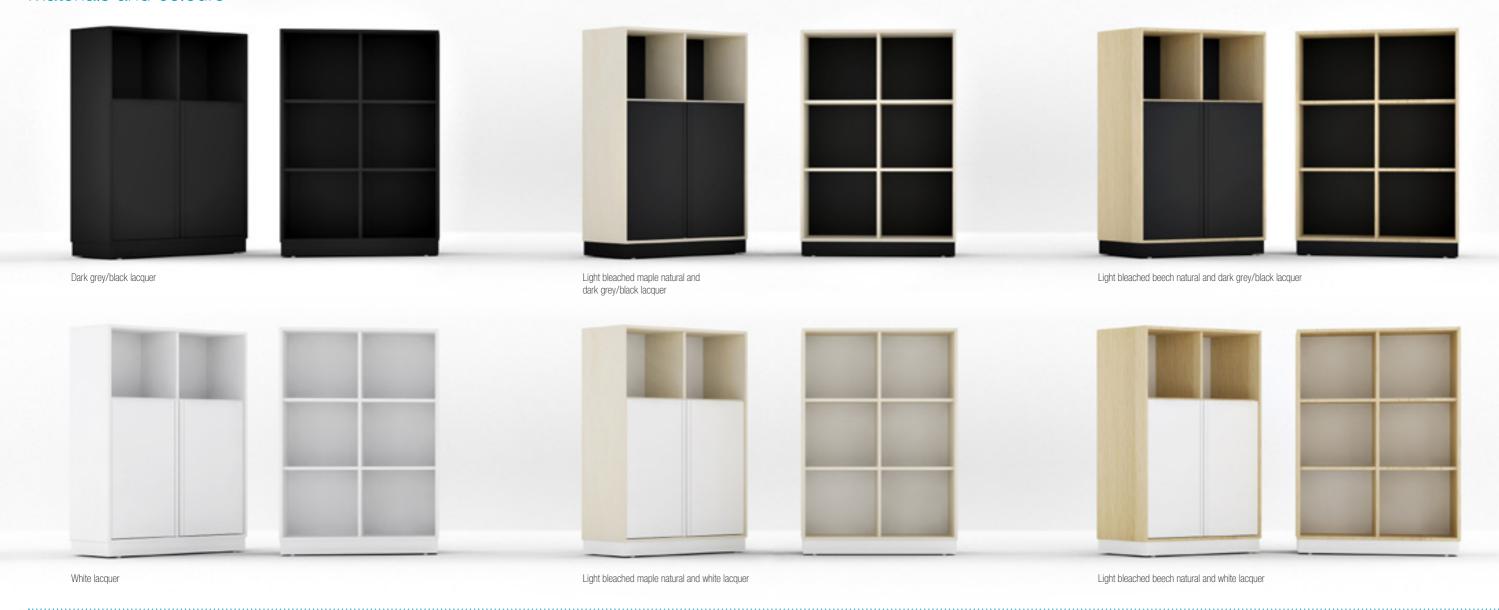

Every single part of the EFG Aura range is fitted with a few well-thought-out details to meet the demanding needs of a modern office both visually and functionally.



#### Streamlined and proportionate dimensions



#### Design details



Choose between plinth, legs, castors or wall mounted



- 5 Plinth in MDF with adjustable feet to compensate for uneven floors. White or dark grey/black lacquered.
- 6 Pair of legs in metal colour with adjustable feet. White or dark grey/black lacquered.
- 7 Castor set with two lockable castors. Colour white or light grey.
- 8 Modules with height one A4 can be hung on the wall.

Space efficient and compact solutions



- 9 Pen tray in metal, white lacquer.
- 10 All interior metal details such as drawers are in white lacquer.

### Materials and colours



## Assortment guide

A wide range of modules available in two widths and three heights with different compartments