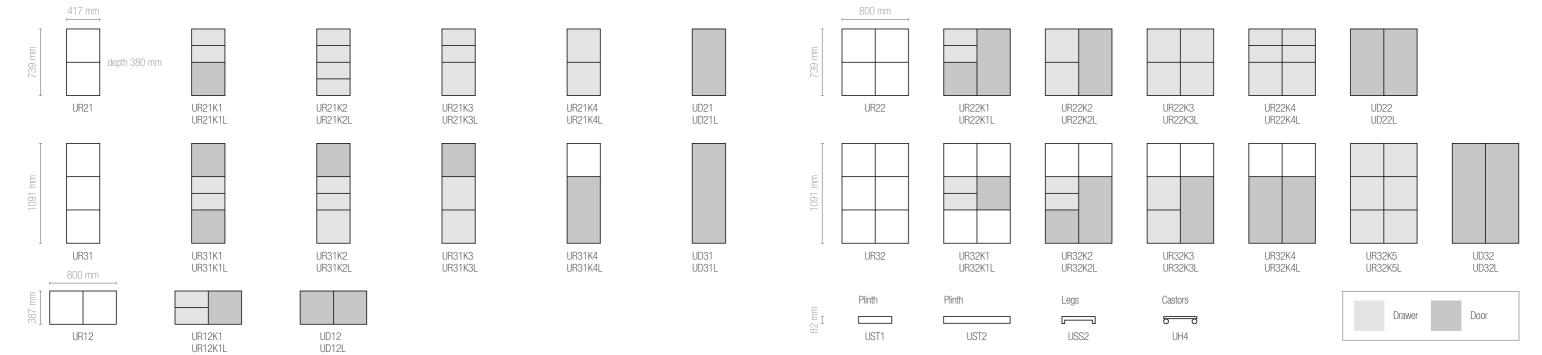

## Assortment guide

A wide range of modules available in two widths and three heights with different compartments