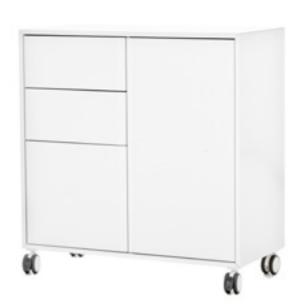

#### Streamlined and proportionate dimensions

## Assortment guide

A wide range of modules available in two widths and three heights with different compartments