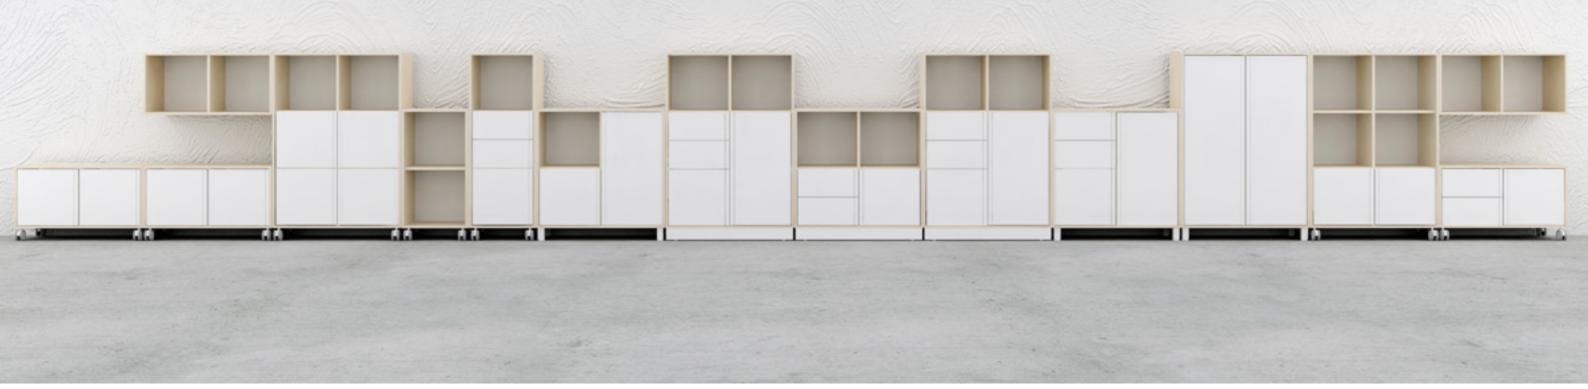

## Assortment guide

A wide range of modules available in two widths and three heights with different compartments