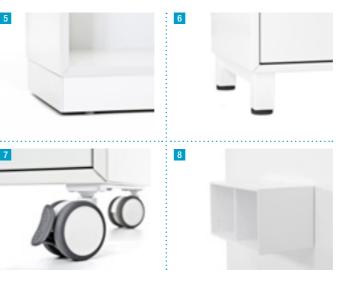

#### Design details

Choose between plinth, legs, castors or wall mounted

- 5 Plinth in MDF with adjustable feet to compensate for uneven floors. White or dark grey/black lacquered.
- 6 Pair of legs in metal colour with adjustable feet. White or dark grey/black lacquered.
- 7 Castor set with two lockable castors. Colour white or light grey.
- 8 Modules with height one A4 can be hung on the wall.

Space efficient and compact solutions

- 9 Pen tray in metal, white lacquer.
- 10 All interior metal details such as drawers are in white lacquer.